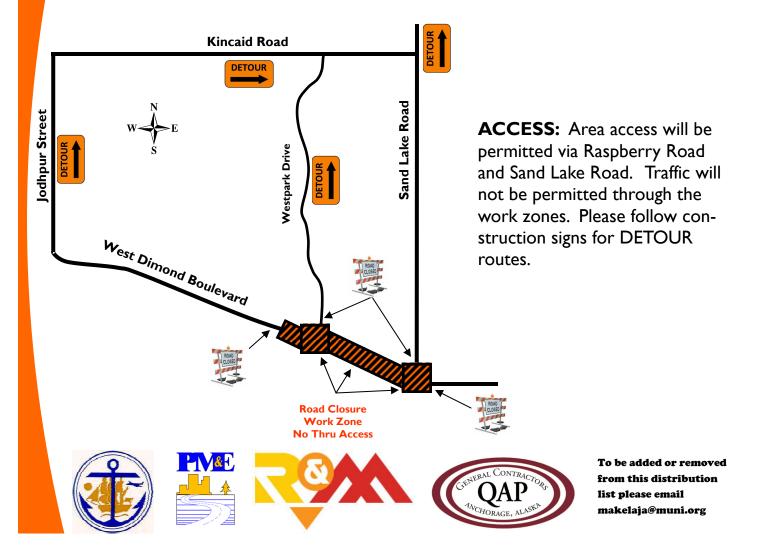

## Road Closure Notice

For more details visit us at:

www.westdimondblvd.com

Notice 1

June 27, 2016

W Dimond Blvd Upgrade

Jodhpur Street to Sand Lake Road PM&E Project No. 05-05

CLOSURE: The West Dimond Boulevard intersections with Westpark Drive and Sand Lake Road will CLOSE to through traffic starting at 8:00 AM on July 5th for completion of the roundabout construction work. The West Dimond Boulevard and Sand Lake Road intersection will reopen on August 2nd and the West Dimond Boulevard and Westpark Drive intersection will reopen on August 16th following roundabout completion. West Dimond Boulevard between the Westpark Drive and Sand Lake Road intersections has been closed since early May and will remain closed indefinitely.