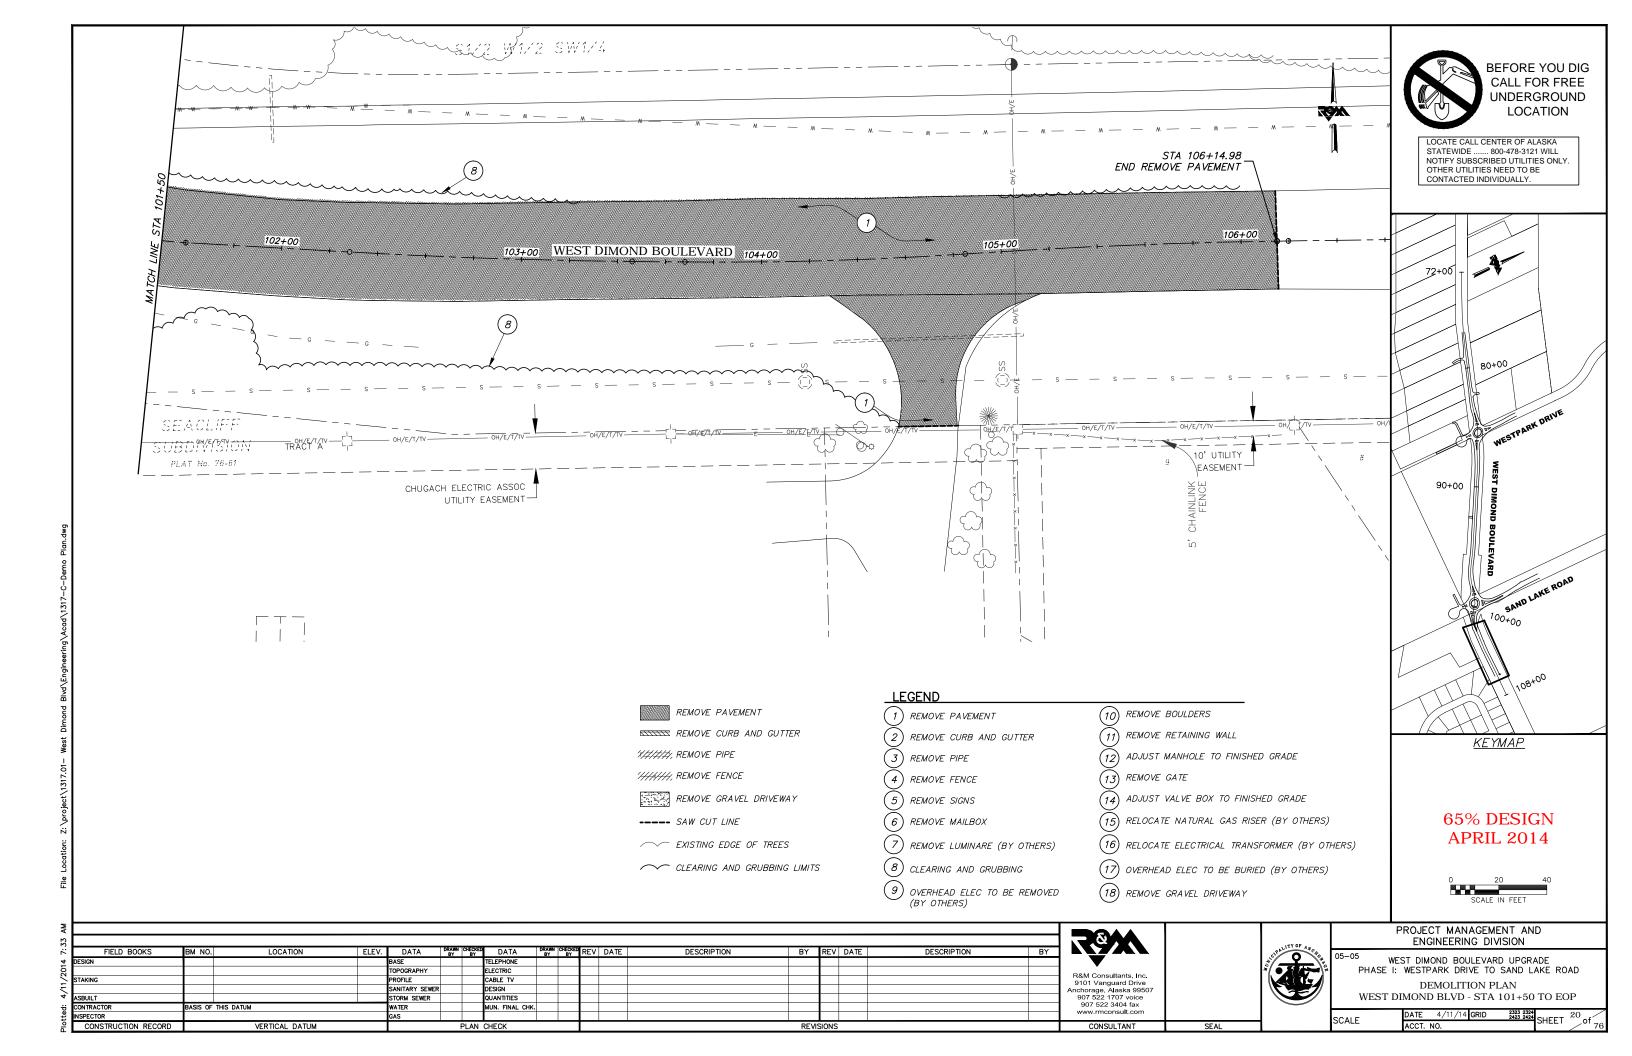

VERTICAL DATUM

BEFORE YOU DIG CALL FOR FREE UNDERGROUND LOCATION

STATEWIDE ...... 800-478-3121 WILL NOTIFY SUBSCRIBED UTILITIES ONLY.
OTHER UTILITIES NEED TO BE CONTACTED INDIVIDUALLY.

65% DESIGN **APRIL 2014** 

<sup>05</sup> WEST DIMOND BOULEVARD UPGRADE PHASE I: WESTPARK DRIVE TO SAND LAKE ROAD

| DEMOLITION PLAN |        |     |       |    |     |       |    |
|-----------------|--------|-----|-------|----|-----|-------|----|
| EST DIMOND      | BLVD - | STA | 96+50 | ТО | STA | 101+5 | 50 |

| SCALE | DATE  | 4/11/14 GRID | 2323 2324<br>2423 2424<br>SHFFT | 19                 |
|-------|-------|--------------|---------------------------------|--------------------|
|       | ACCT. | NO.          | SHEET                           | / <sup>01</sup> 76 |

ELECTRIC

CABLE TV

DESIGN QUANTITIES

IUN. FINAL CHK

STORM SEWER

VERTICAL DATUM

STATEWIDE ...... 800-478-3121 WILL NOTIFY SUBSCRIBED UTILITIES ONLY. OTHER UTILITIES NEED TO BE CONTACTED INDIVIDUALLY.

65% DESIGN **APRIL 2014** 

R&M Consultants, Inc. 9101 Vanguard Drive Anchorage, Alaska 99507 907 522 1707 voice 907 522 3404 fax www.rmconsult.com

PROJECT MANAGEMENT AND ENGINEERING DIVISION

WEST DIMOND BOULEVARD UPGRADE
PHASE I: WESTPARK DRIVE TO SAND LAKE ROAD DEMOLITION PLAN

|      | DATE 4/11/14 GRID | 2323 2324<br>2423 2424 CHEET | 23 of              |
|------|-------------------|------------------------------|--------------------|
| ALE. | ACCT. NO.         | SHEET                        | / <sup>01</sup> 76 |
|      |                   |                              |                    |