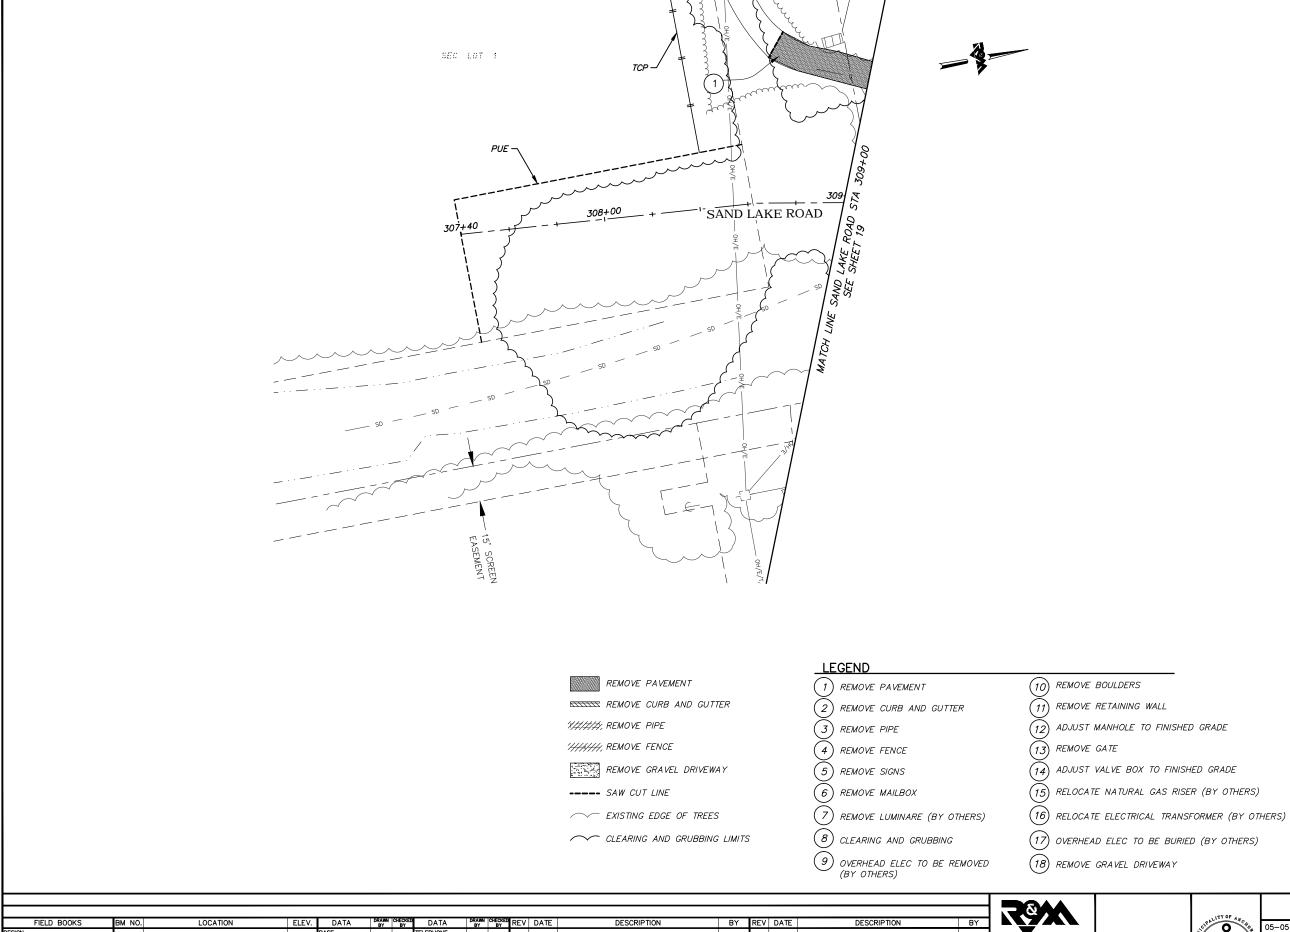

| SCALE | DATE  | 4/11/14 GRID | 2323 2324<br>2423 2424<br>SHFFT | 19                 |
|-------|-------|--------------|---------------------------------|--------------------|
|       | ACCT. | NO.          | SHEET                           | / <sup>01</sup> 76 |