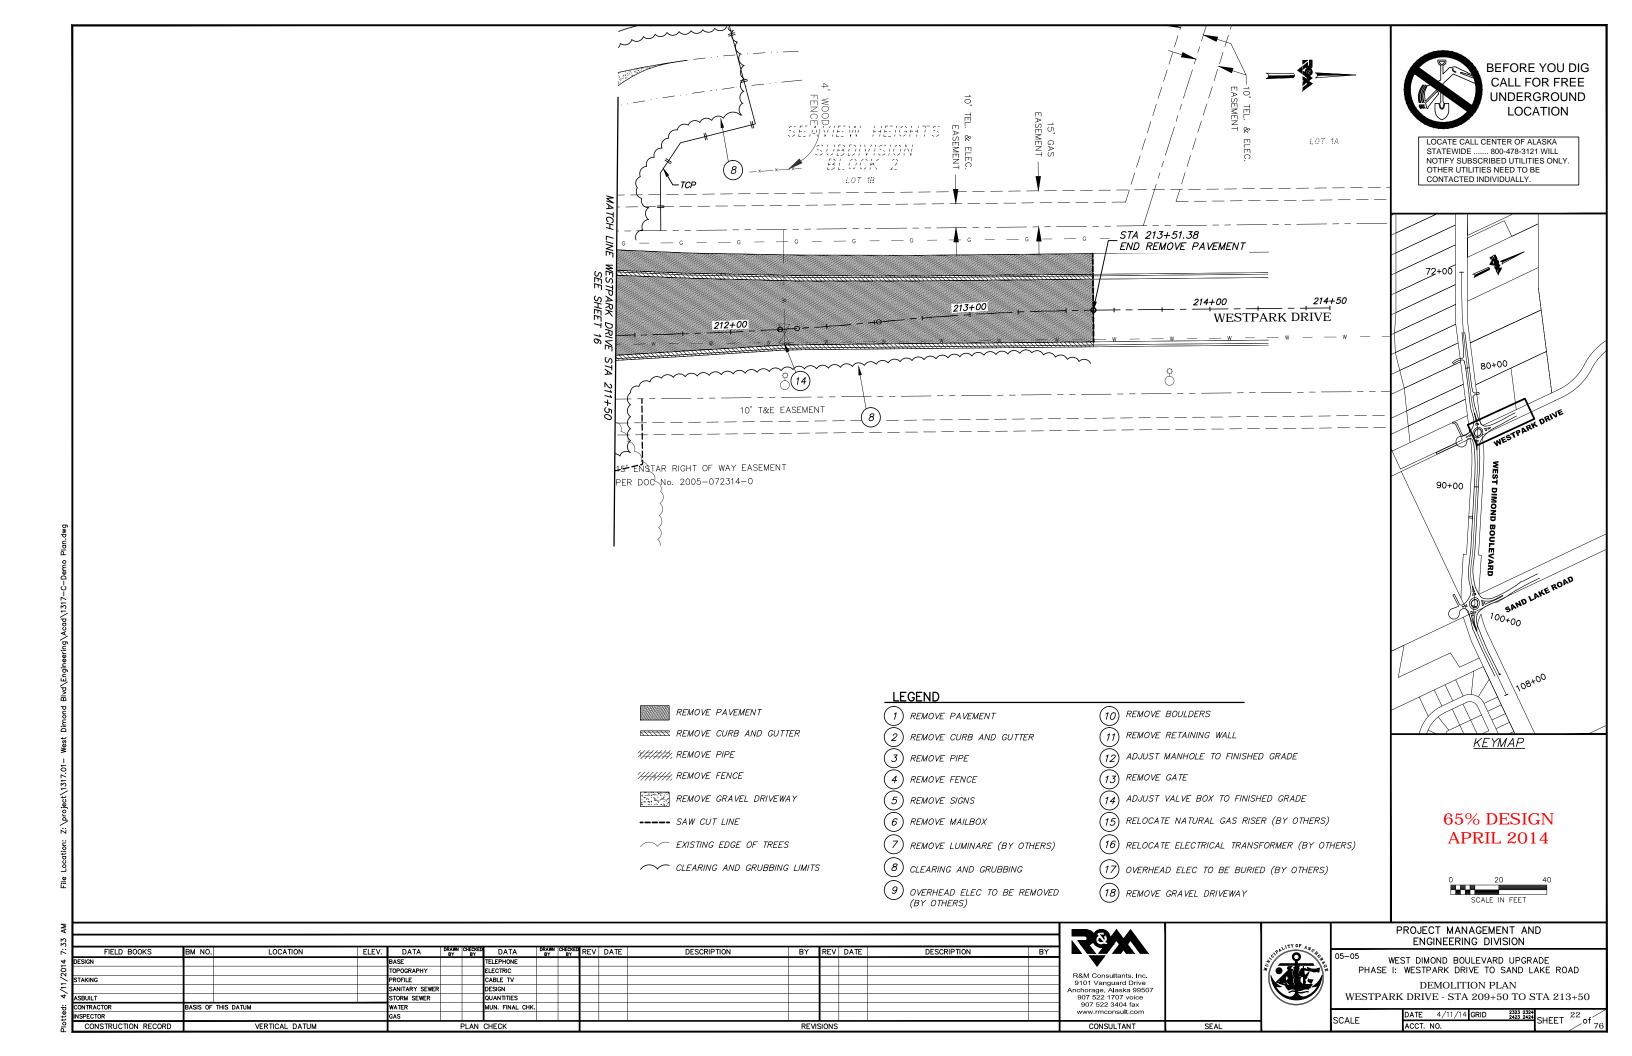

|      | DATE 4/11/14 GRID | 2323 2324<br>2423 2424 CHEET | 23 of              |
|------|-------------------|------------------------------|--------------------|
| ALE. | ACCT. NO.         | SHEET                        | / <sup>01</sup> 76 |
|      |                   |                              |                    |