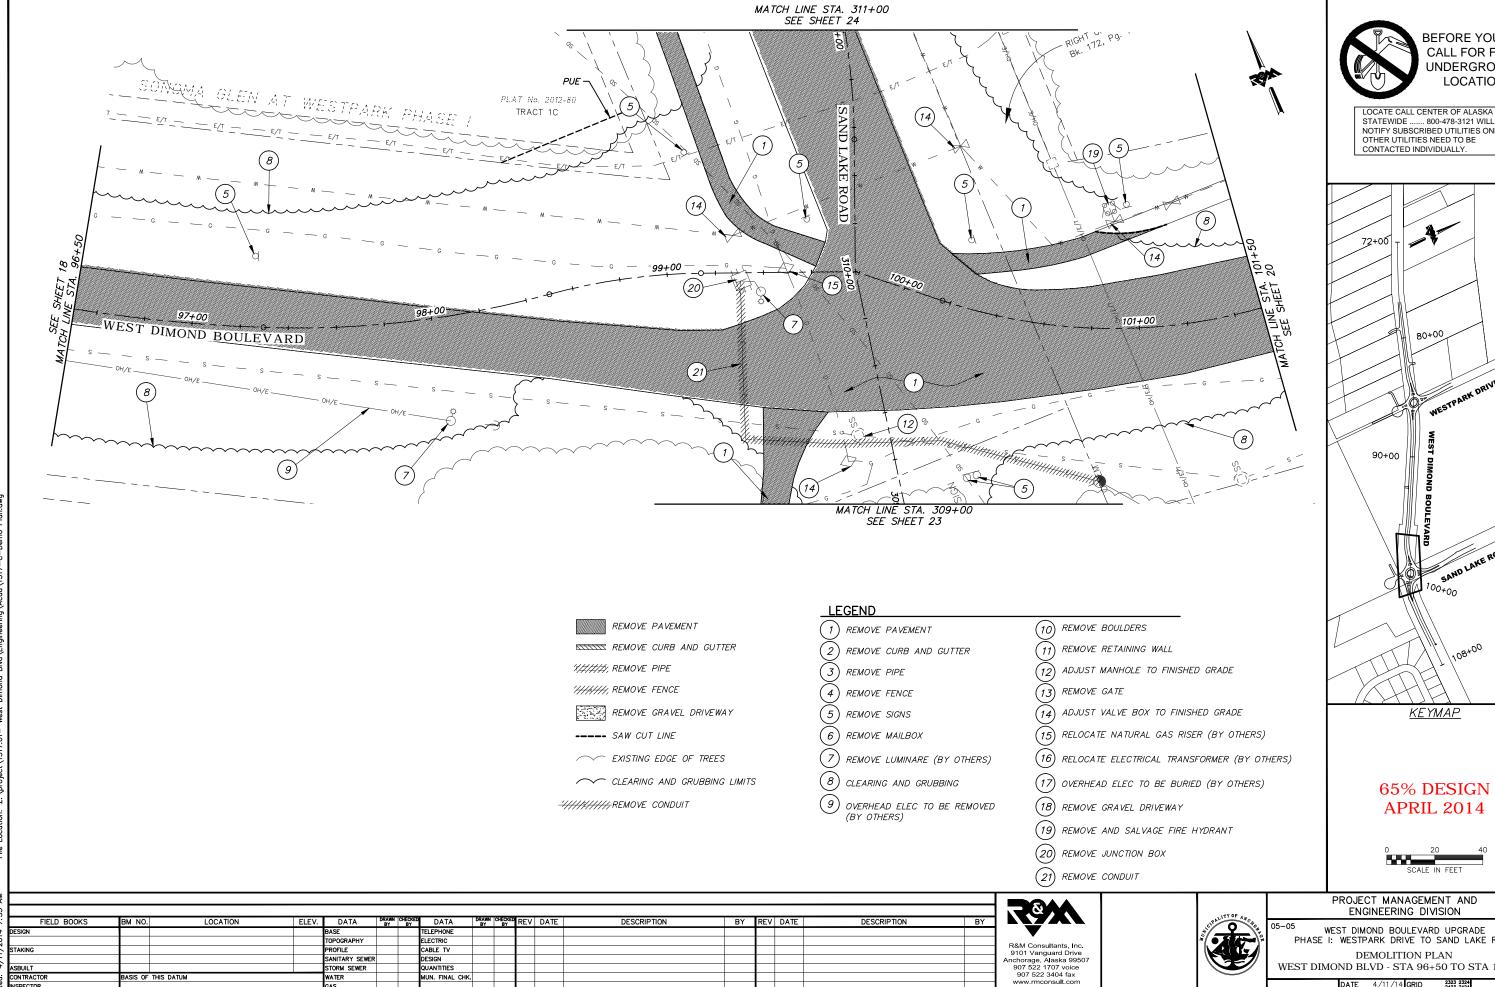

VERTICAL DATUM

BEFORE YOU DIG CALL FOR FREE UNDERGROUND LOCATION

STATEWIDE ...... 800-478-3121 WILL NOTIFY SUBSCRIBED UTILITIES ONLY.
OTHER UTILITIES NEED TO BE CONTACTED INDIVIDUALLY.

65% DESIGN **APRIL 2014** 

<sup>05</sup> WEST DIMOND BOULEVARD UPGRADE PHASE I: WESTPARK DRIVE TO SAND LAKE ROAD

| DEMOLITION PLAN |        |     |       |    |     |       |    |
|-----------------|--------|-----|-------|----|-----|-------|----|
| EST DIMOND      | BLVD - | STA | 96+50 | ТО | STA | 101+5 | 50 |

| SCALE | DATE  | 4/11/14 GRID | 2323 2324<br>2423 2424<br>SHFFT | 19                 |
|-------|-------|--------------|---------------------------------|--------------------|
|       | ACCT. | NO.          | SHEET                           | / <sup>01</sup> 76 |

ELECTRIC

CABLE TV

DESIGN QUANTITIES

IUN. FINAL CHK

STORM SEWER

VERTICAL DATUM

STATEWIDE ...... 800-478-3121 WILL NOTIFY SUBSCRIBED UTILITIES ONLY. OTHER UTILITIES NEED TO BE CONTACTED INDIVIDUALLY.

65% DESIGN **APRIL 2014** 

R&M Consultants, Inc. 9101 Vanguard Drive Anchorage, Alaska 99507 907 522 1707 voice 907 522 3404 fax www.rmconsult.com

PROJECT MANAGEMENT AND ENGINEERING DIVISION

WEST DIMOND BOULEVARD UPGRADE
PHASE I: WESTPARK DRIVE TO SAND LAKE ROAD DEMOLITION PLAN