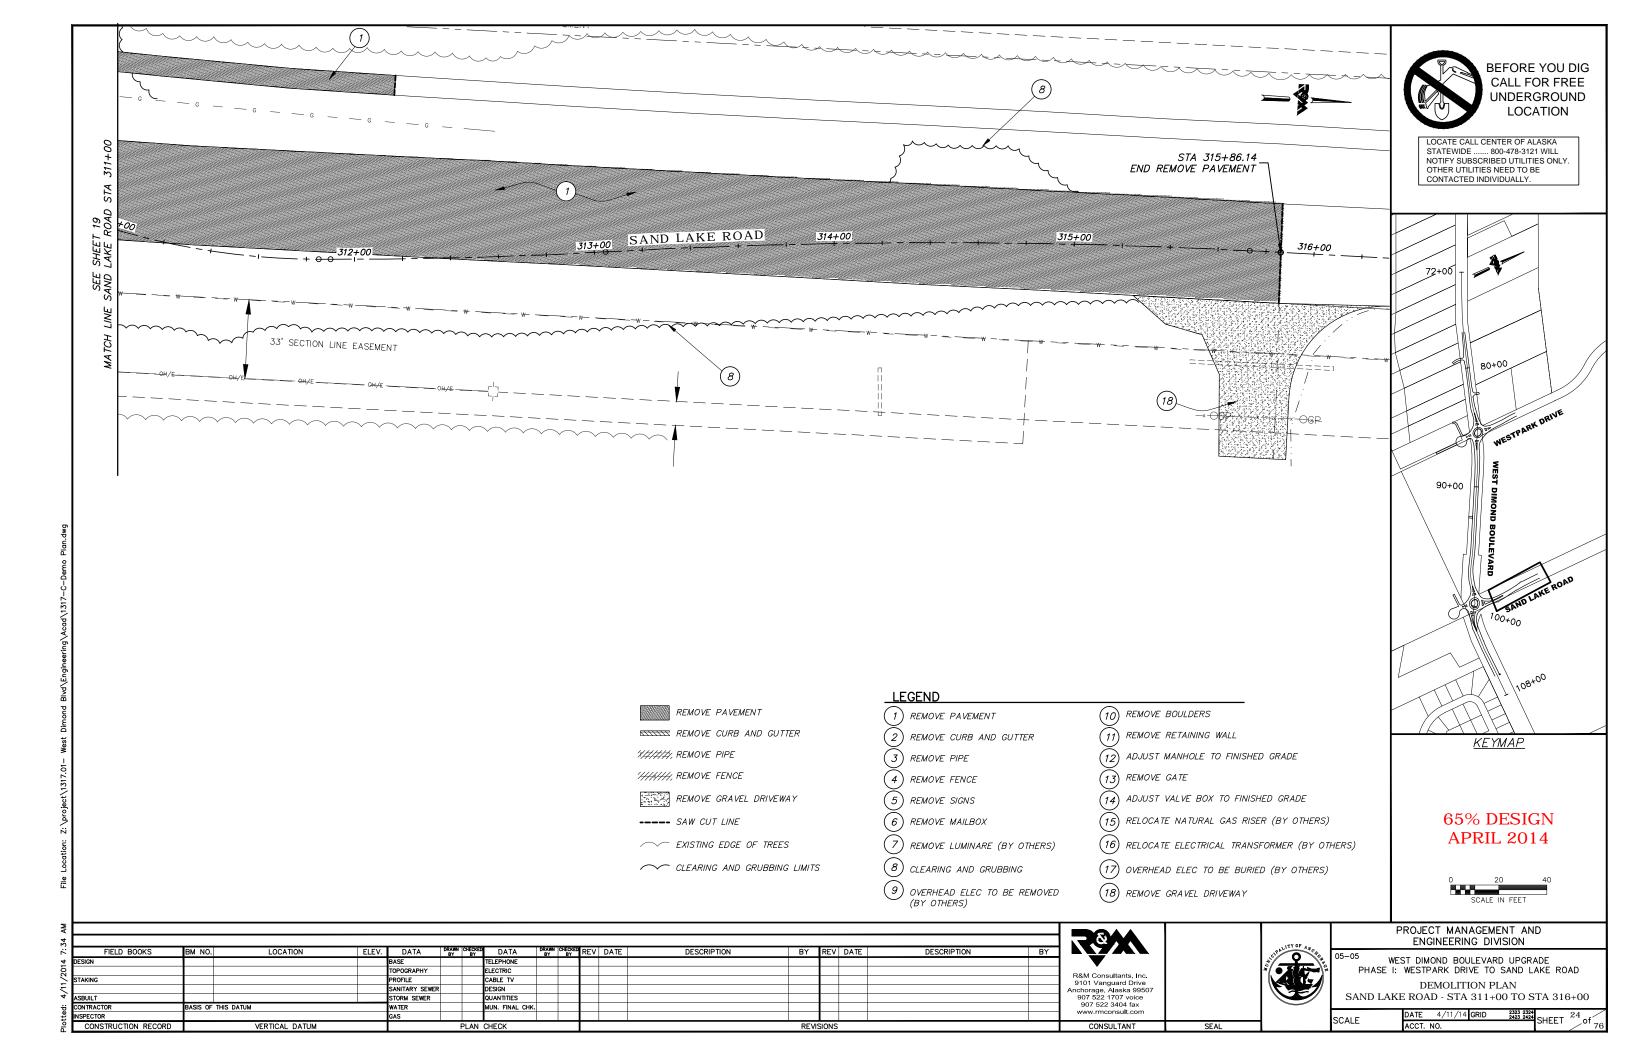

VERTICAL DATUM

BEFORE YOU DIG CALL FOR FREE UNDERGROUND LOCATION

STATEWIDE ...... 800-478-3121 WILL NOTIFY SUBSCRIBED UTILITIES ONLY.
OTHER UTILITIES NEED TO BE CONTACTED INDIVIDUALLY.

65% DESIGN **APRIL 2014** 

<sup>05</sup> WEST DIMOND BOULEVARD UPGRADE PHASE I: WESTPARK DRIVE TO SAND LAKE ROAD

| DEMOLITION PLAN |        |     |       |    |     |       |    |
|-----------------|--------|-----|-------|----|-----|-------|----|
| EST DIMOND      | BLVD - | STA | 96+50 | ТО | STA | 101+5 | 50 |

| SCALE | DATE  | 4/11/14 GRID | 2323 2324<br>2423 2424<br>SHFFT | 19                 |
|-------|-------|--------------|---------------------------------|--------------------|
|       | ACCT. | NO.          | SHEET                           | / <sup>01</sup> 76 |