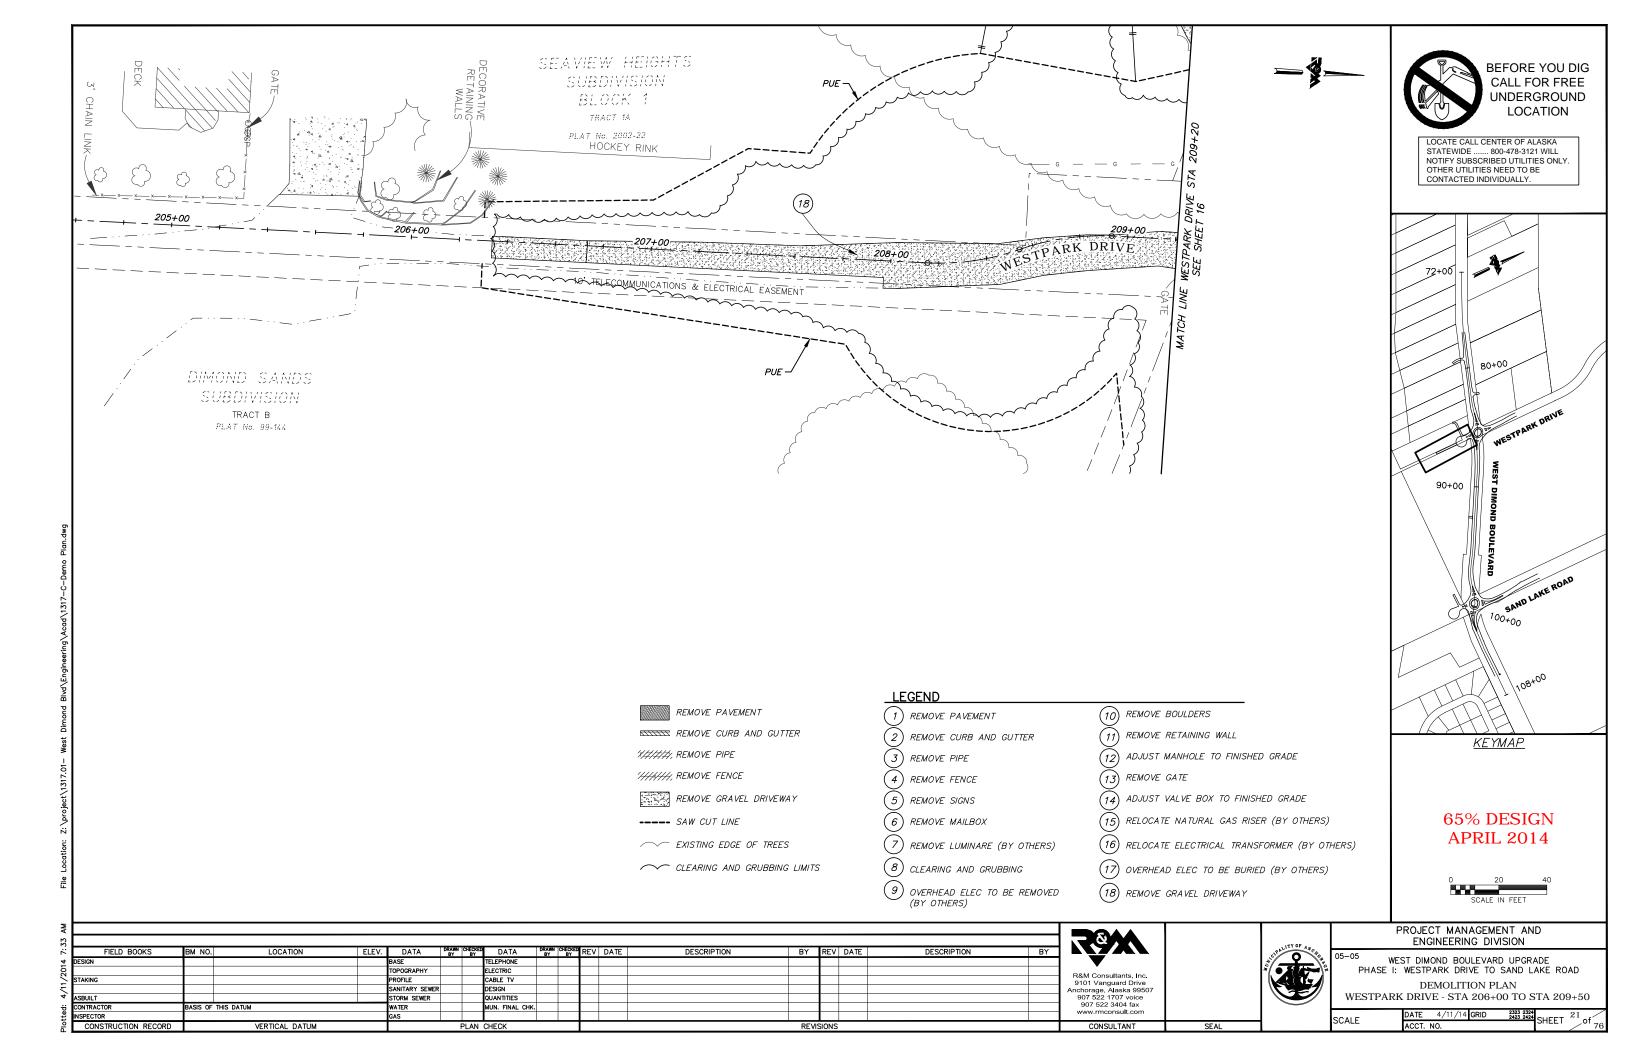

<sup>05</sup> WEST DIMOND BOULEVARD UPGRADE PHASE I: WESTPARK DRIVE TO SAND LAKE ROAD

| DEMOLITION PLAN |        |     |       |    |     |       |    |
|-----------------|--------|-----|-------|----|-----|-------|----|
| EST DIMOND      | BLVD - | STA | 96+50 | ТО | STA | 101+5 | 50 |