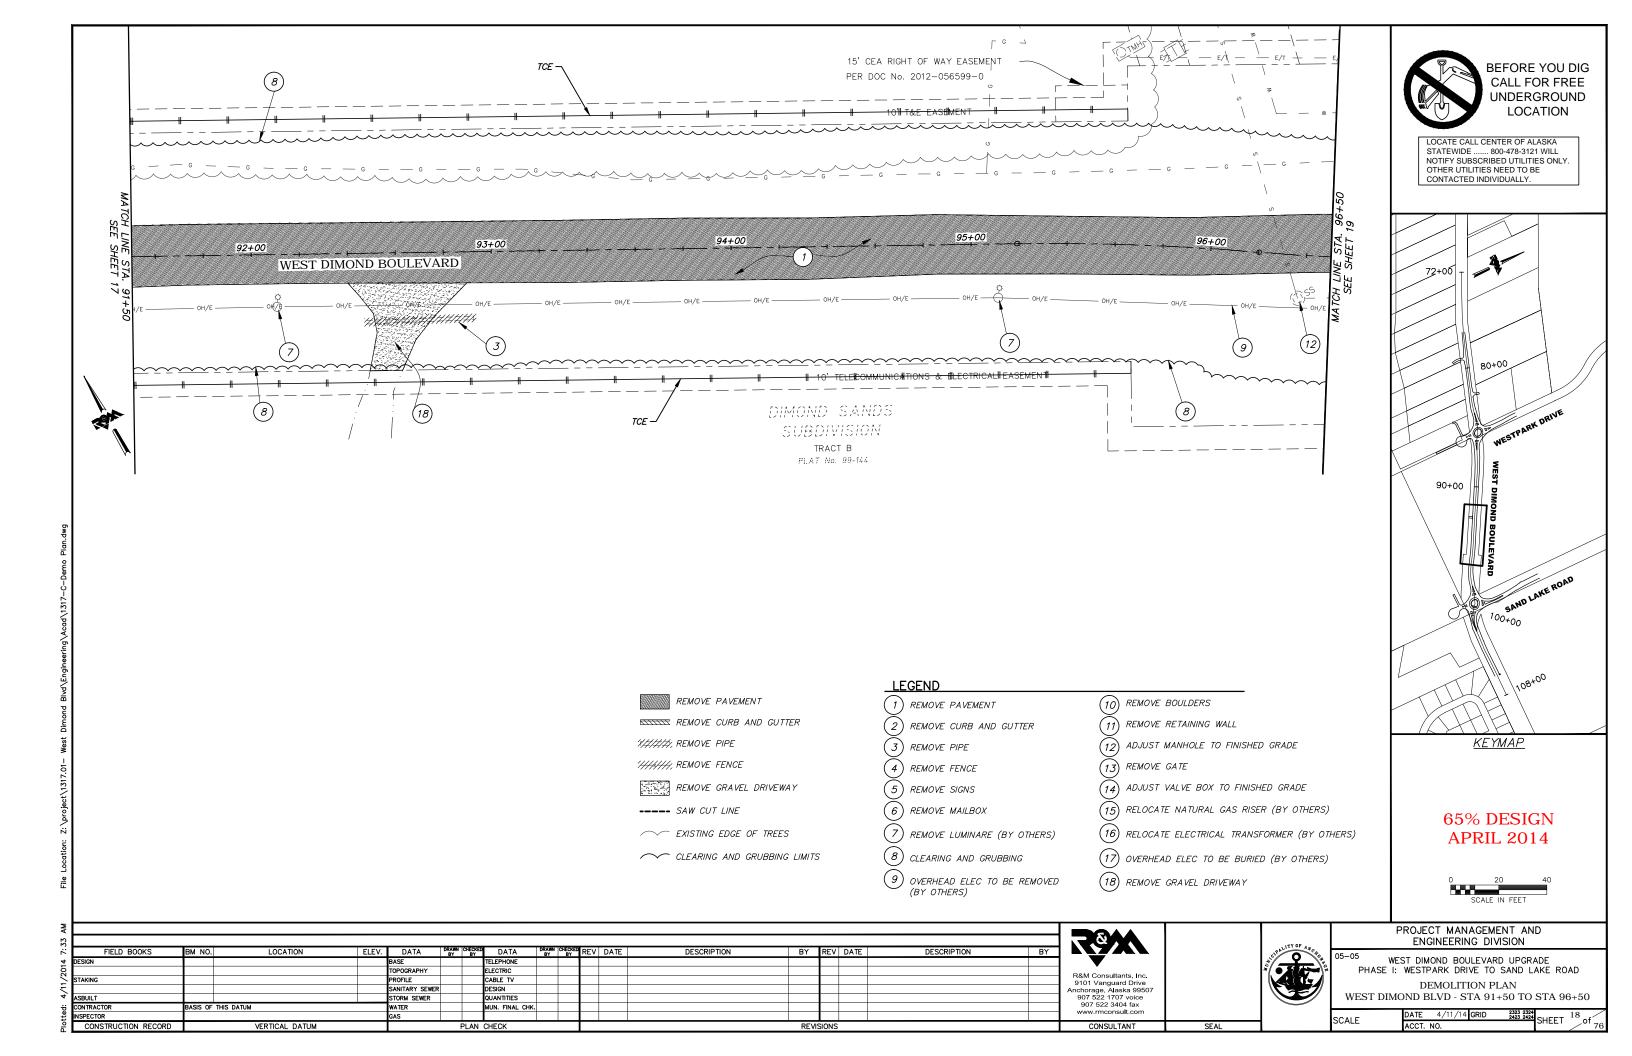

|      | DATE 4/11/14 GRID | 2323 2324<br>2423 2424 CHEET | 23 of              |
|------|-------------------|------------------------------|--------------------|
| ALE. | ACCT. NO.         | SHEET                        | / <sup>01</sup> 76 |
|      |                   |                              |                    |