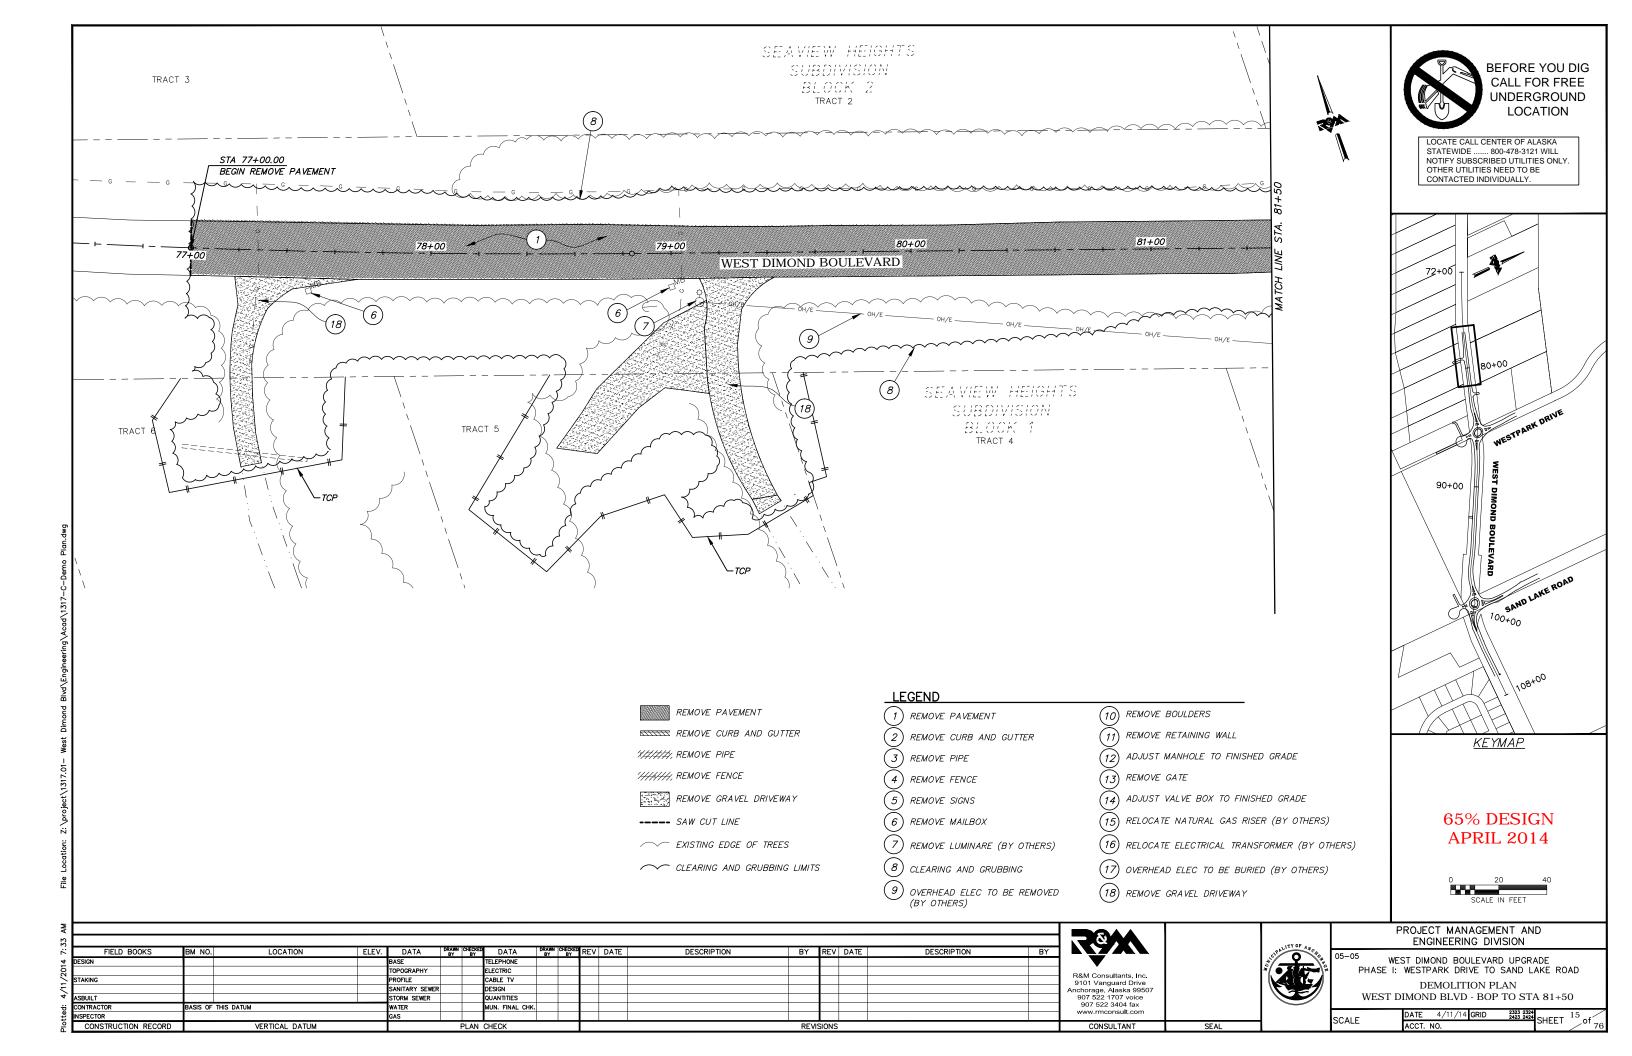

<sup>05</sup> WEST DIMOND BOULEVARD UPGRADE PHASE I: WESTPARK DRIVE TO SAND LAKE ROAD

| DEMOLITION PLAN |        |     |       |    |     |       |    |
|-----------------|--------|-----|-------|----|-----|-------|----|
| EST DIMOND      | BLVD - | STA | 96+50 | ТО | STA | 101+5 | 50 |

| SCALE | DATE  | 4/11/14 GRID | 2323 2324<br>2423 2424<br>SHFFT | 19                 |
|-------|-------|--------------|---------------------------------|--------------------|
|       | ACCT. | NO.          | SHEET                           | / <sup>01</sup> 76 |