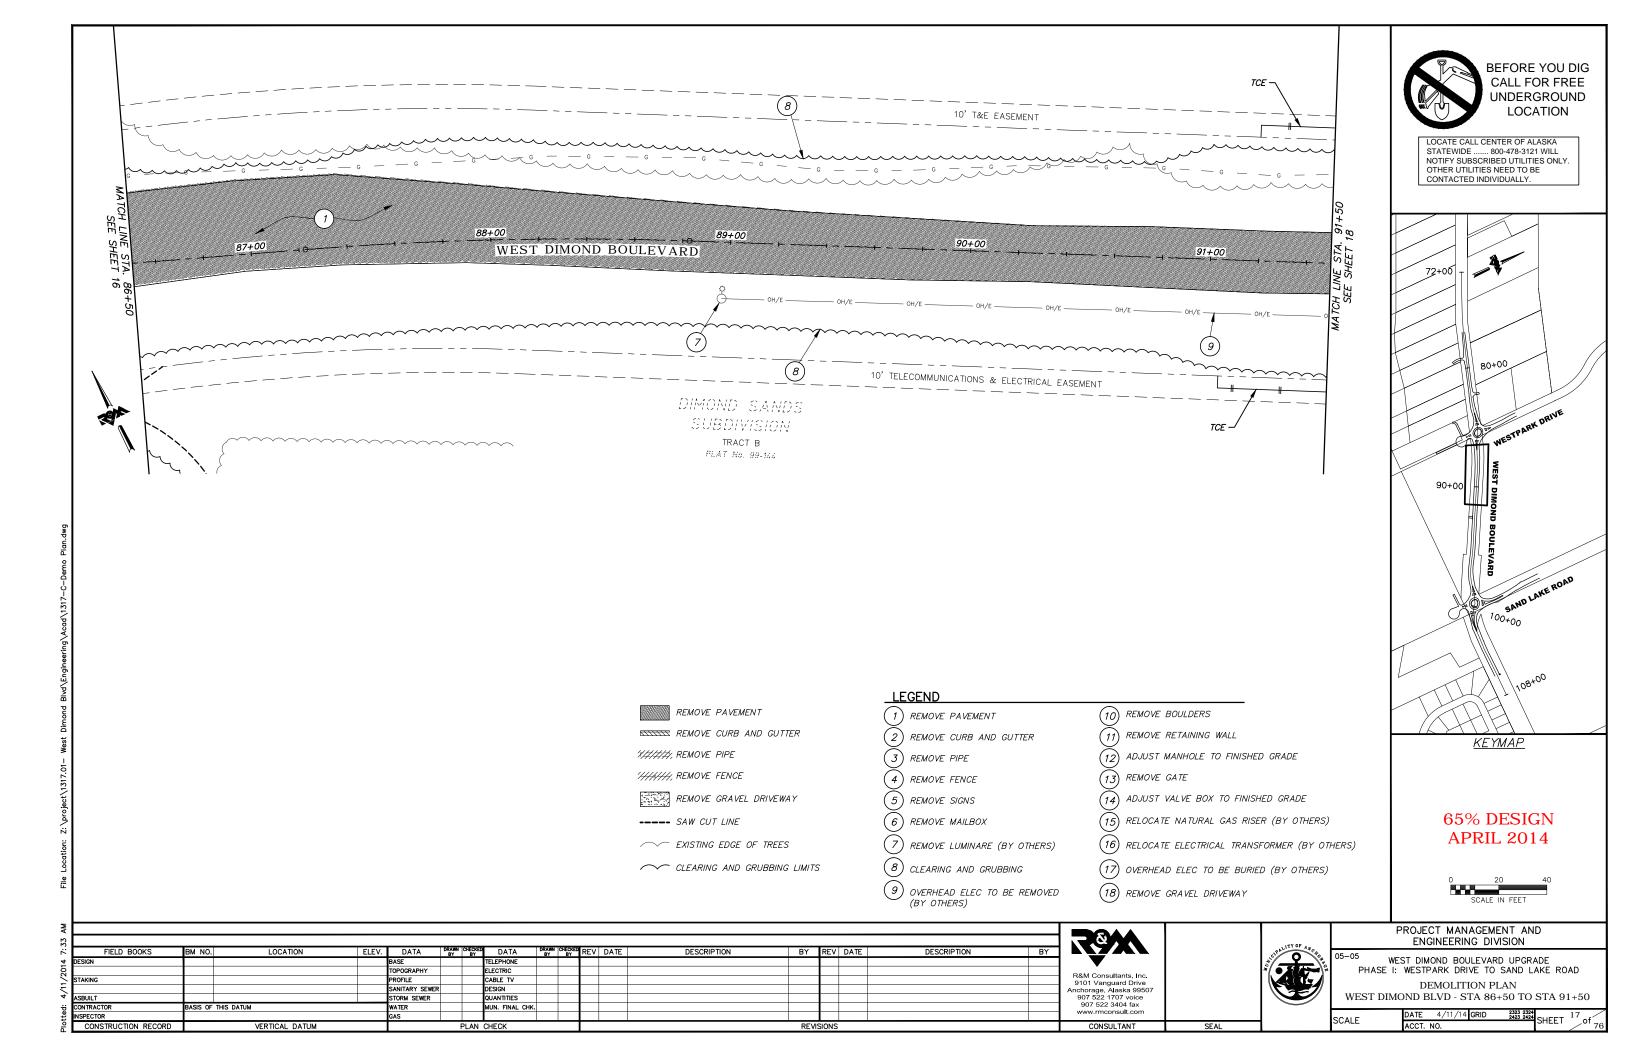

VERTICAL DATUM

BEFORE YOU DIG CALL FOR FREE UNDERGROUND LOCATION

STATEWIDE ...... 800-478-3121 WILL NOTIFY SUBSCRIBED UTILITIES ONLY.
OTHER UTILITIES NEED TO BE CONTACTED INDIVIDUALLY.

65% DESIGN **APRIL 2014** 