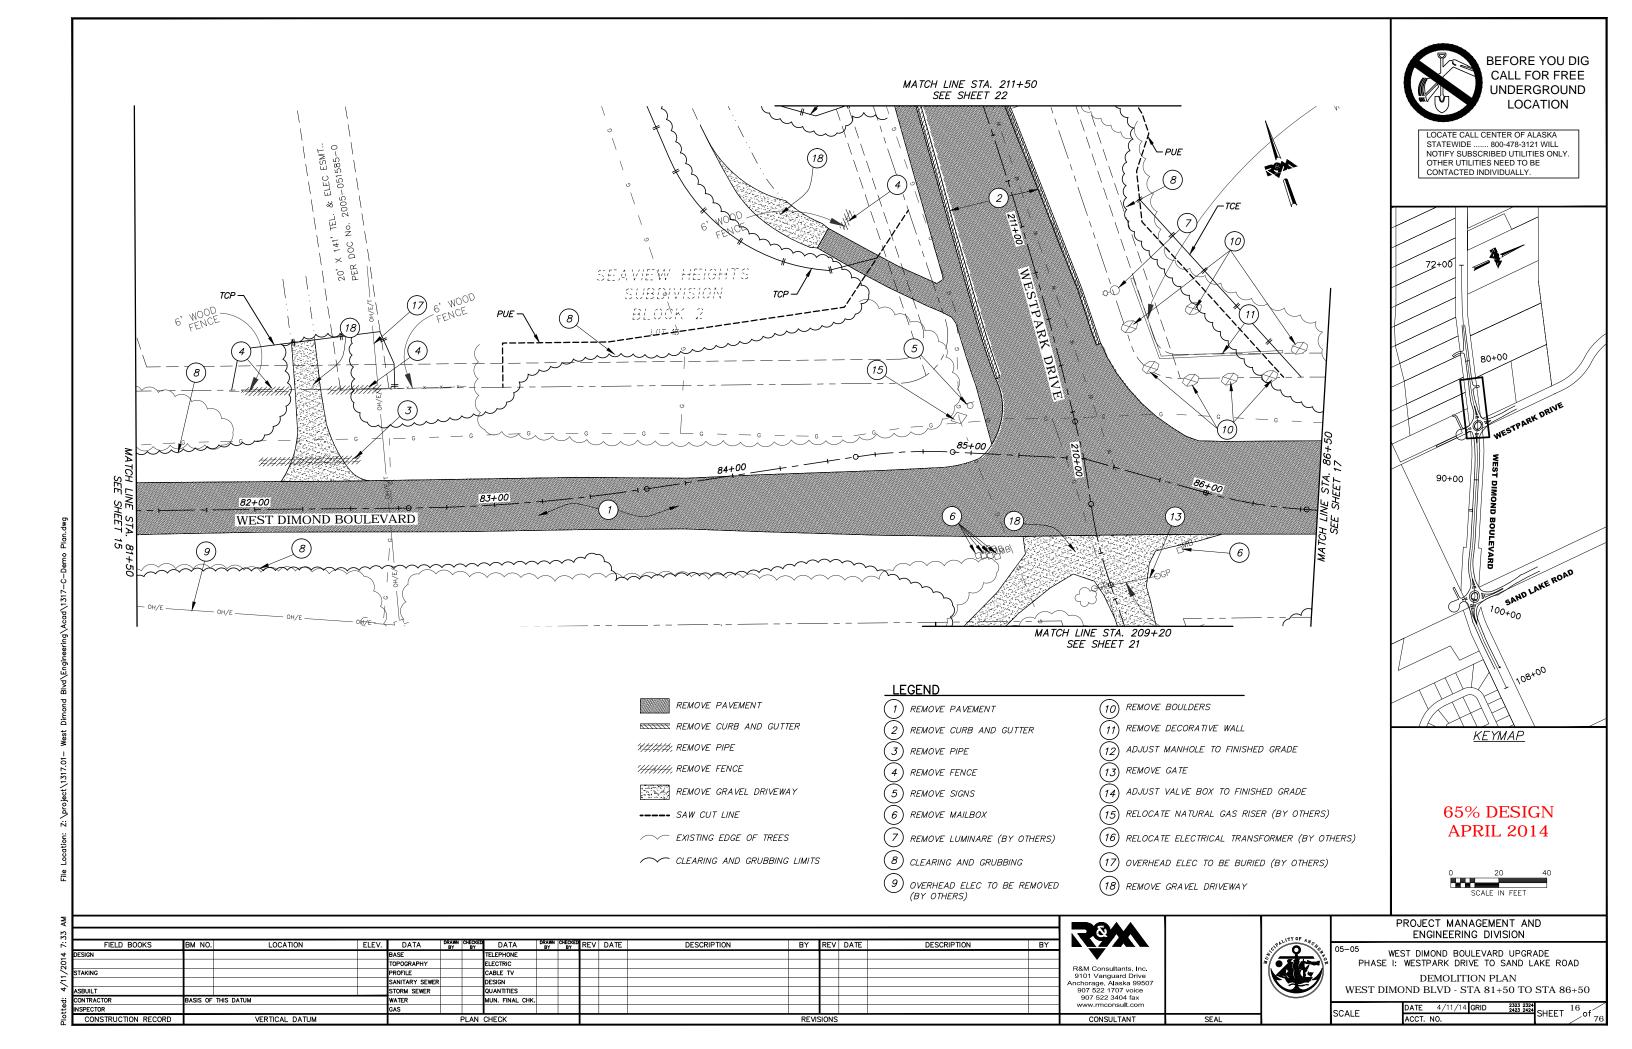

ELECTRIC

CABLE TV

DESIGN QUANTITIES

IUN. FINAL CHK

STORM SEWER

VERTICAL DATUM

STATEWIDE ...... 800-478-3121 WILL NOTIFY SUBSCRIBED UTILITIES ONLY. OTHER UTILITIES NEED TO BE CONTACTED INDIVIDUALLY.

65% DESIGN **APRIL 2014** 

R&M Consultants, Inc. 9101 Vanguard Drive Anchorage, Alaska 99507 907 522 1707 voice 907 522 3404 fax www.rmconsult.com

PROJECT MANAGEMENT AND ENGINEERING DIVISION

WEST DIMOND BOULEVARD UPGRADE
PHASE I: WESTPARK DRIVE TO SAND LAKE ROAD DEMOLITION PLAN