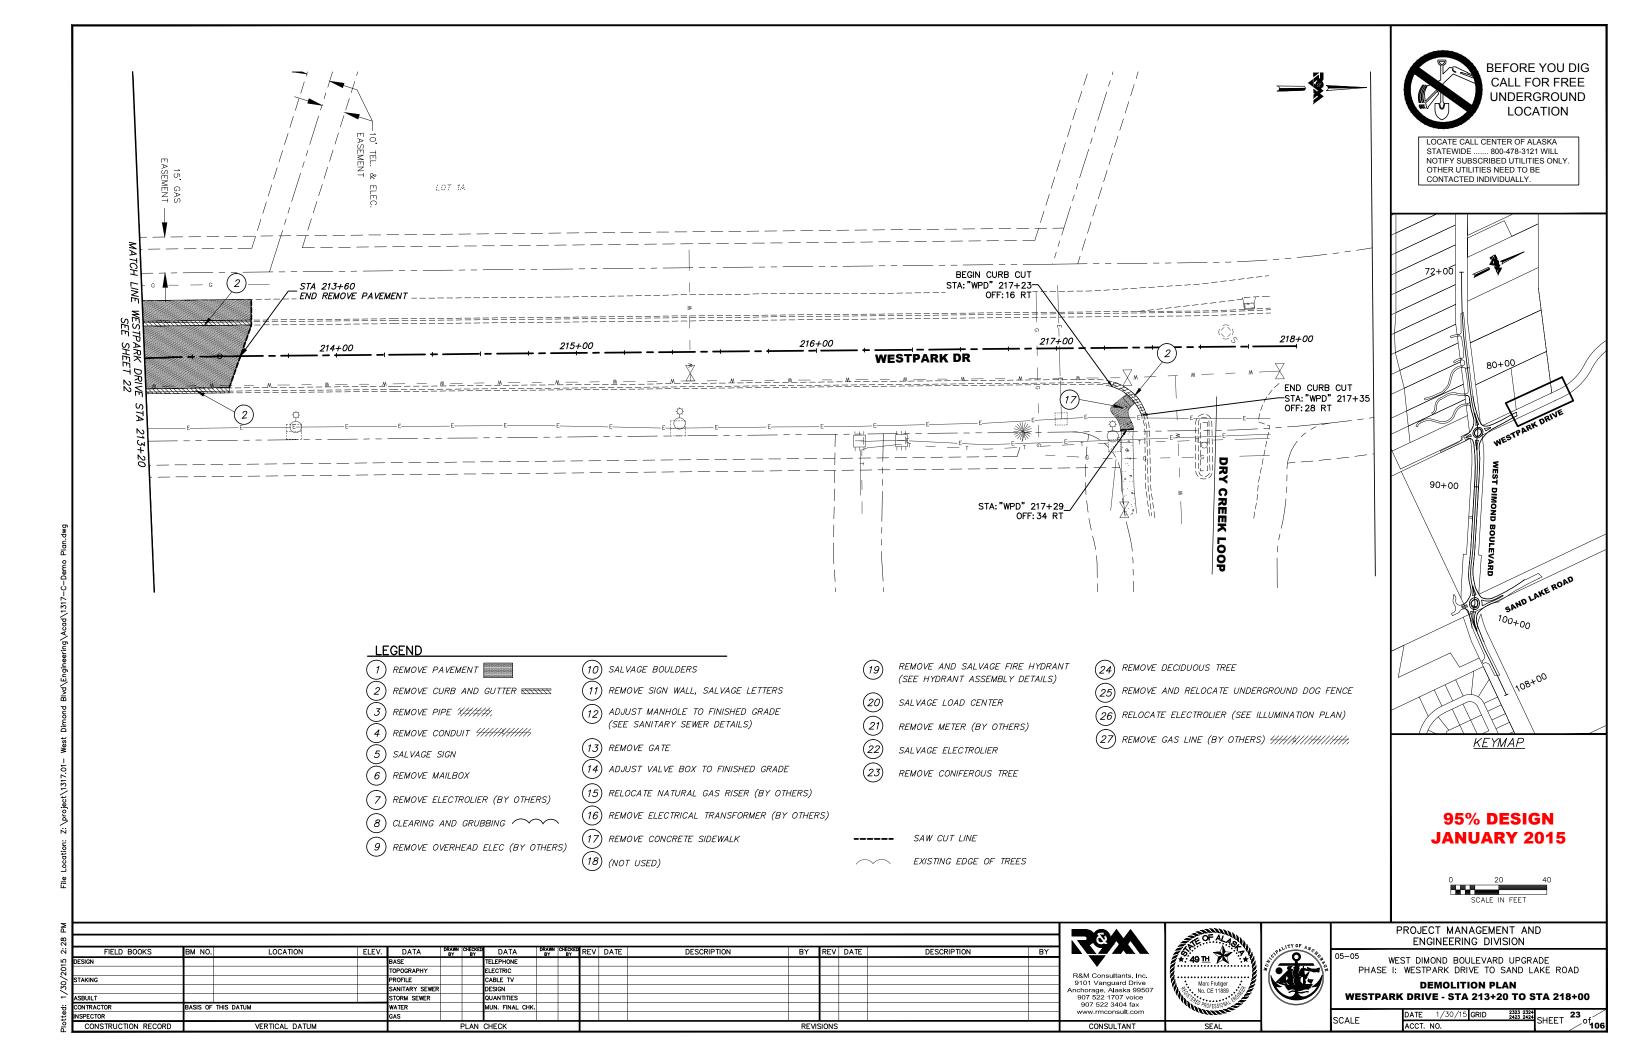

www.rmconsult.com

2323 2324 2423 2424 SHEET 18

DATE 1/30/15 GRID

SCALE

VERTICAL DATUM

STORM SEWER

VERTICAL DATUM

UANTITIES IUN. FINAL CHK WESTPARK DRIVE - STA 206+50 TO STA 209+20 2323 2324 2423 2424 SHEET 21 DATE 1/30/15 GRID