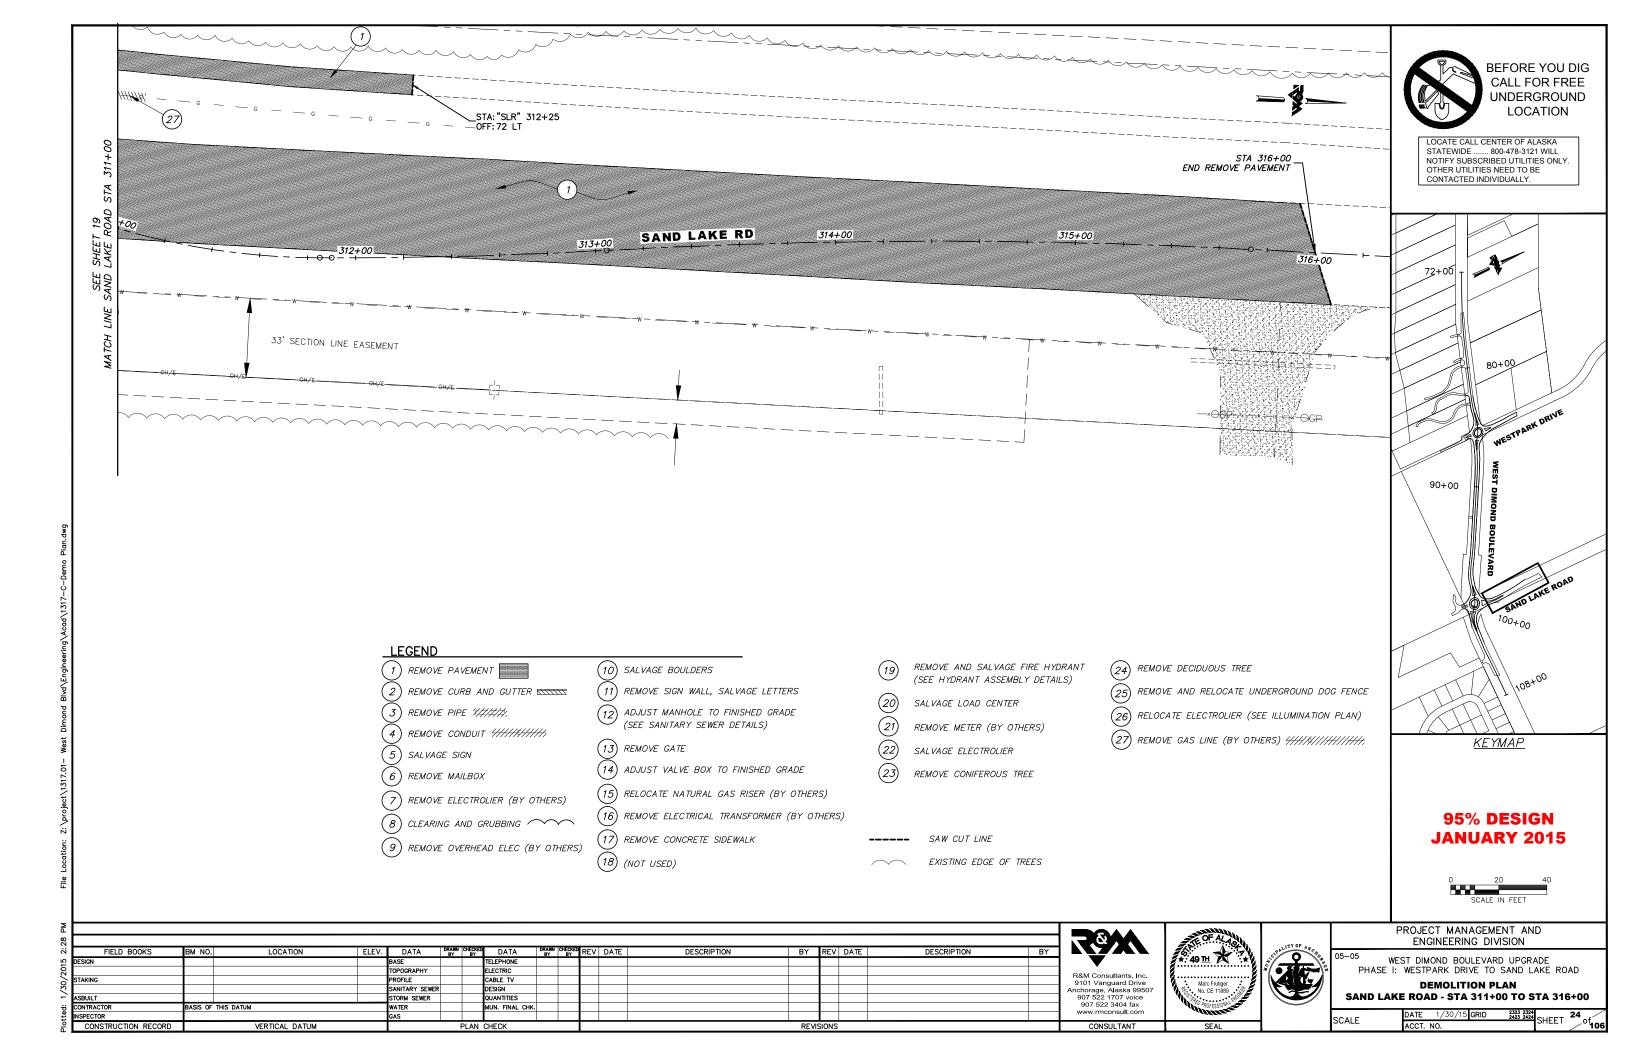

CONSULTANT

PROJECT MANAGEMENT AND ENGINEERING DIVISION

95% DESIGN **JANUARY 2015** 

<sup>05</sup> WEST DIMOND BOULEVARD UPGRADE PHASE I: WESTPARK DRIVE TO SAND LAKE ROAD