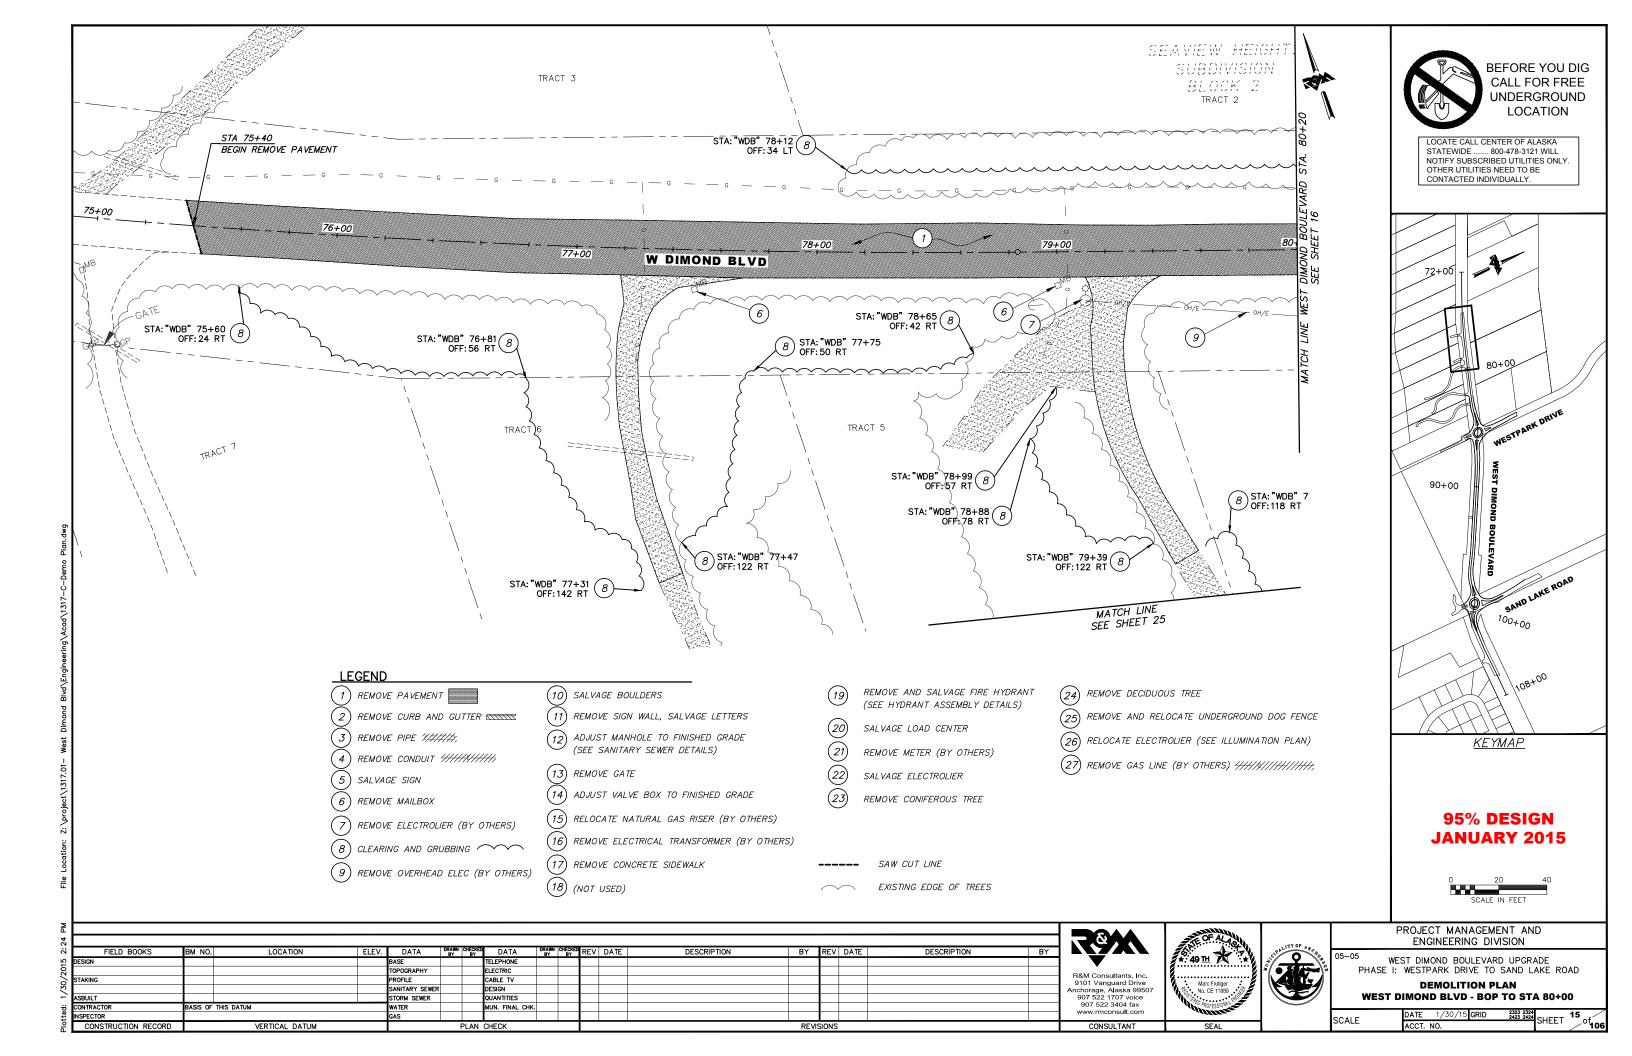

BEFORE YOU DIG CALL FOR FREE UNDERGROUND LOCATION

LOCATE CALL CENTER OF ALASKA STATEWIDE ...... 800-478-3121 WILL NOTIFY SUBSCRIBED UTILITIES ONLY. OTHER UTILITIES NEED TO BE CONTACTED INDIVIDUALLY.

80+09

SAND LAKE ROAD

<sup>100+00</sup>

<u>KEYM</u>AP

95% DESIGN

**JANUARY 2015** 

72+00

90+00

70.11 - SALVAGE SIGN STATION OFFSET (FEET)