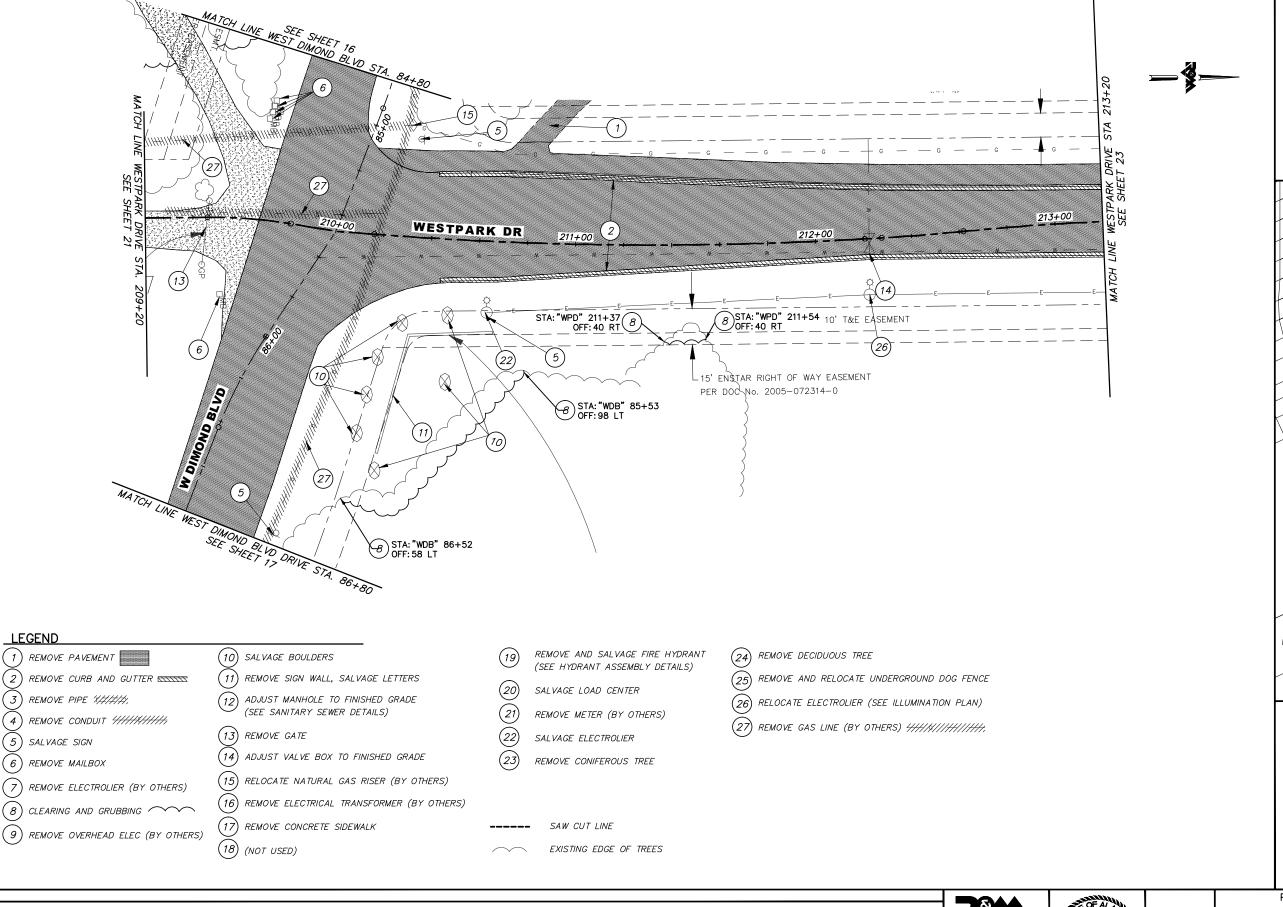

PROJECT MANAGEMENT AND ENGINEERING DIVISION

<sup>05</sup> WEST DIMOND BOULEVARD UPGRADE PHASE I: WESTPARK DRIVE TO SAND LAKE ROAD

**DEMOLITION PLAN** WESTPARK DRIVE - STA 209+20 TO STA 213+20

DATE 1/30/15 GRID 2323 2324 2423 2424 SHEET 22 SCALE