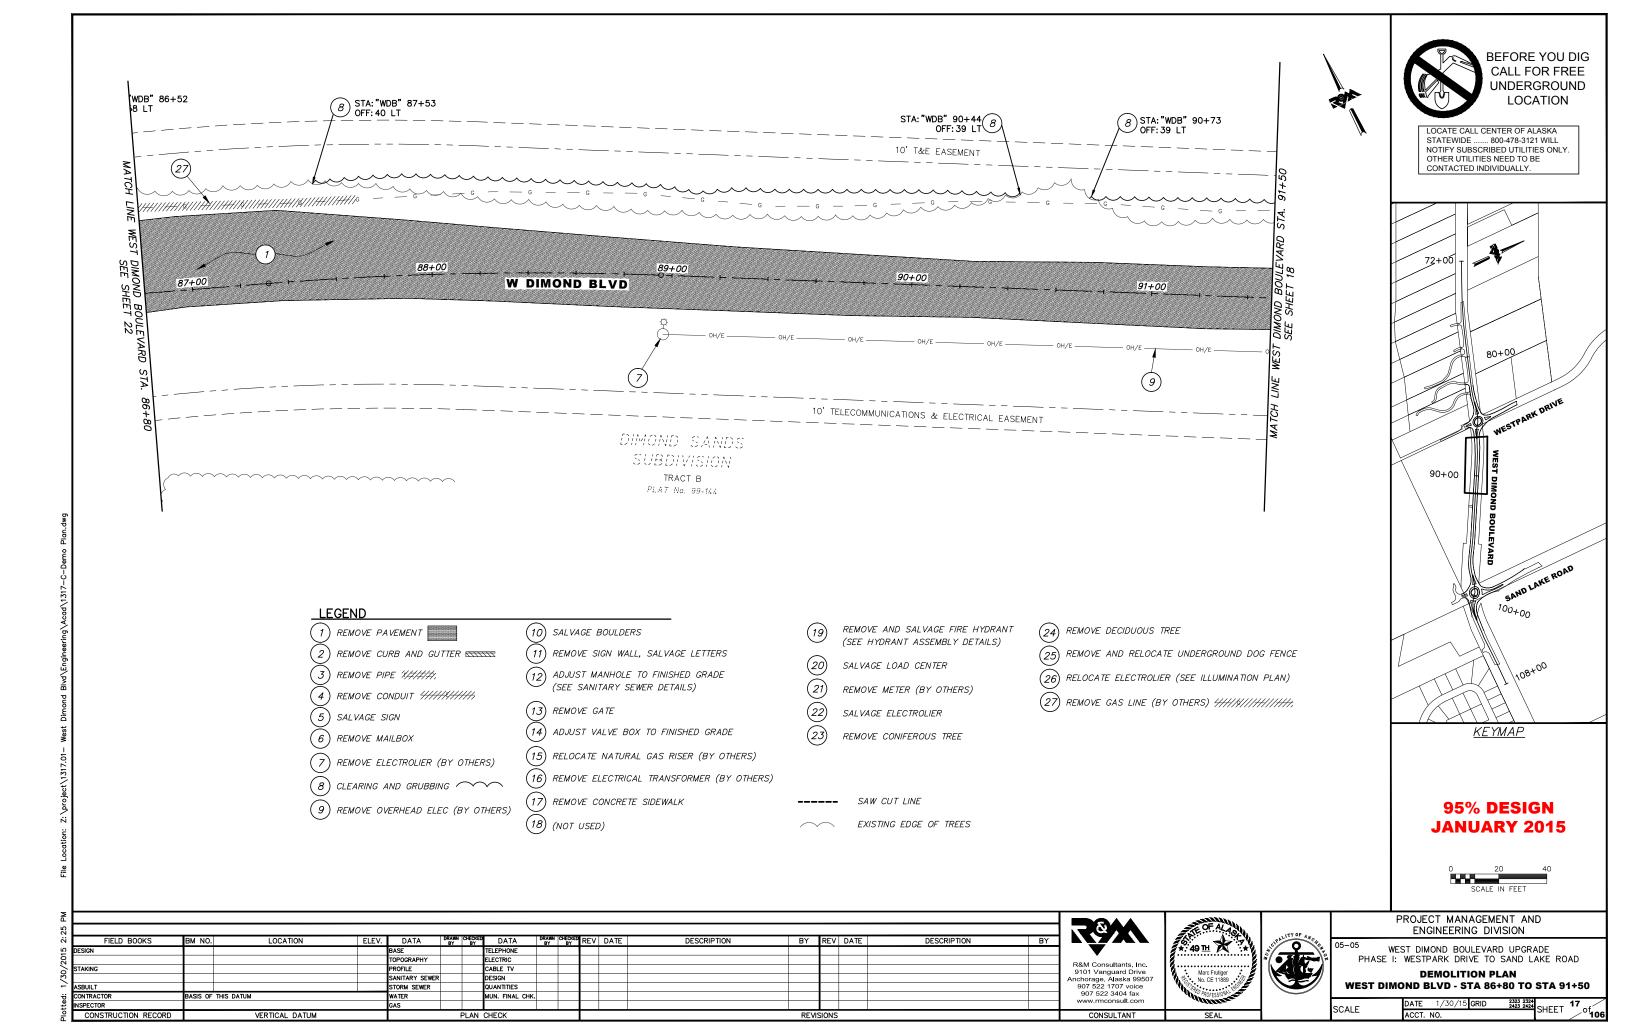

BEFORE YOU DIG CALL FOR FREE UNDERGROUND LOCATION

LOCATE CALL CENTER OF ALASKA STATEWIDE ...... 800-478-3121 WILL NOTIFY SUBSCRIBED UTILITIES ONLY. OTHER UTILITIES NEED TO BE CONTACTED INDIVIDUALLY.

80+09

SAND LAKE ROAD

<sup>100+00</sup>

<u>KEYM</u>AP

95% DESIGN

**JANUARY 2015** 

72+00

90+00

70.11 - SALVAGE SIGN STATION OFFSET (FEET)