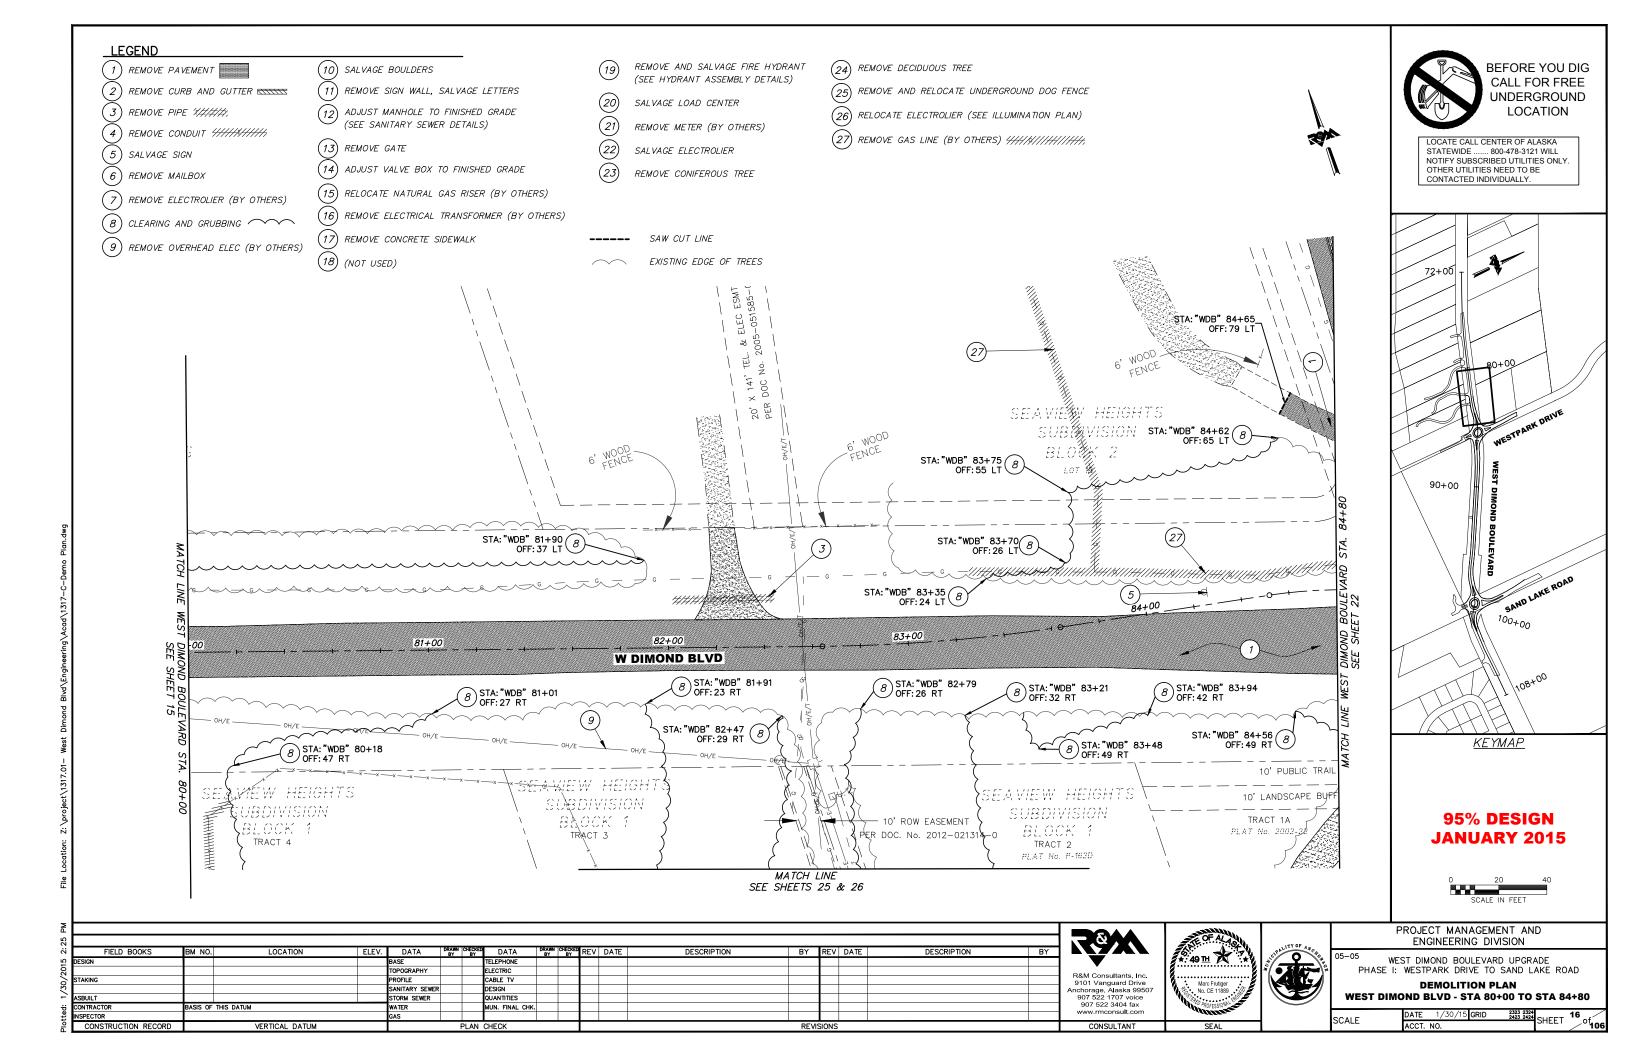

BEFORE YOU DIG CALL FOR FREE UNDERGROUND LOCATION

LOCATE CALL CENTER OF ALASKA STATEWIDE ...... 800-478-3121 WILL NOTIFY SUBSCRIBED UTILITIES ONLY. OTHER UTILITIES NEED TO BE CONTACTED INDIVIDUALLY.

80+09

SAND LAKE ROAD

<sup>100+00</sup>

<u>KEYM</u>AP

95% DESIGN

**JANUARY 2015** 

72+00

90+00

70.11 - SALVAGE SIGN STATION OFFSET (FEET)