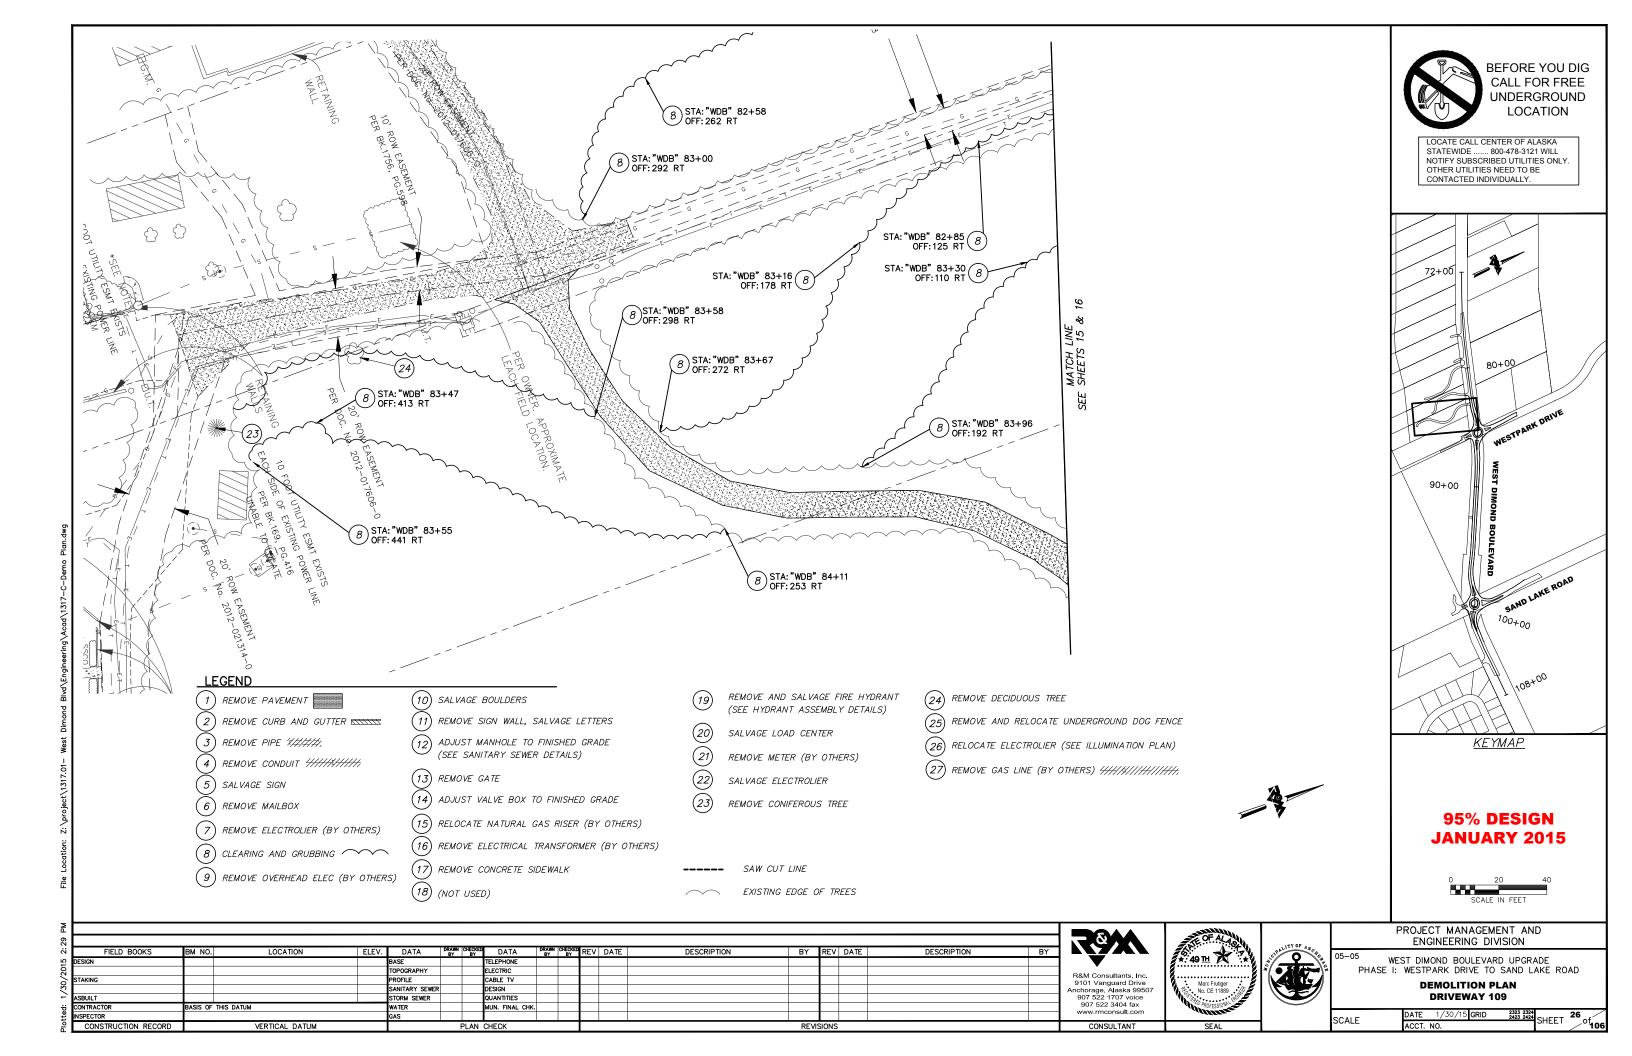

BEFORE YOU DIG CALL FOR FREE UNDERGROUND LOCATION

LOCATE CALL CENTER OF ALASKA STATEWIDE ...... 800-478-3121 WILL NOTIFY SUBSCRIBED UTILITIES ONLY. OTHER UTILITIES NEED TO BE CONTACTED INDIVIDUALLY.

80+09

SAND LAKE ROAD

<sup>100+00</sup>

<u>KEYM</u>AP

95% DESIGN

**JANUARY 2015** 

72+00

90+00

70.11 - SALVAGE SIGN STATION OFFSET (FEET)