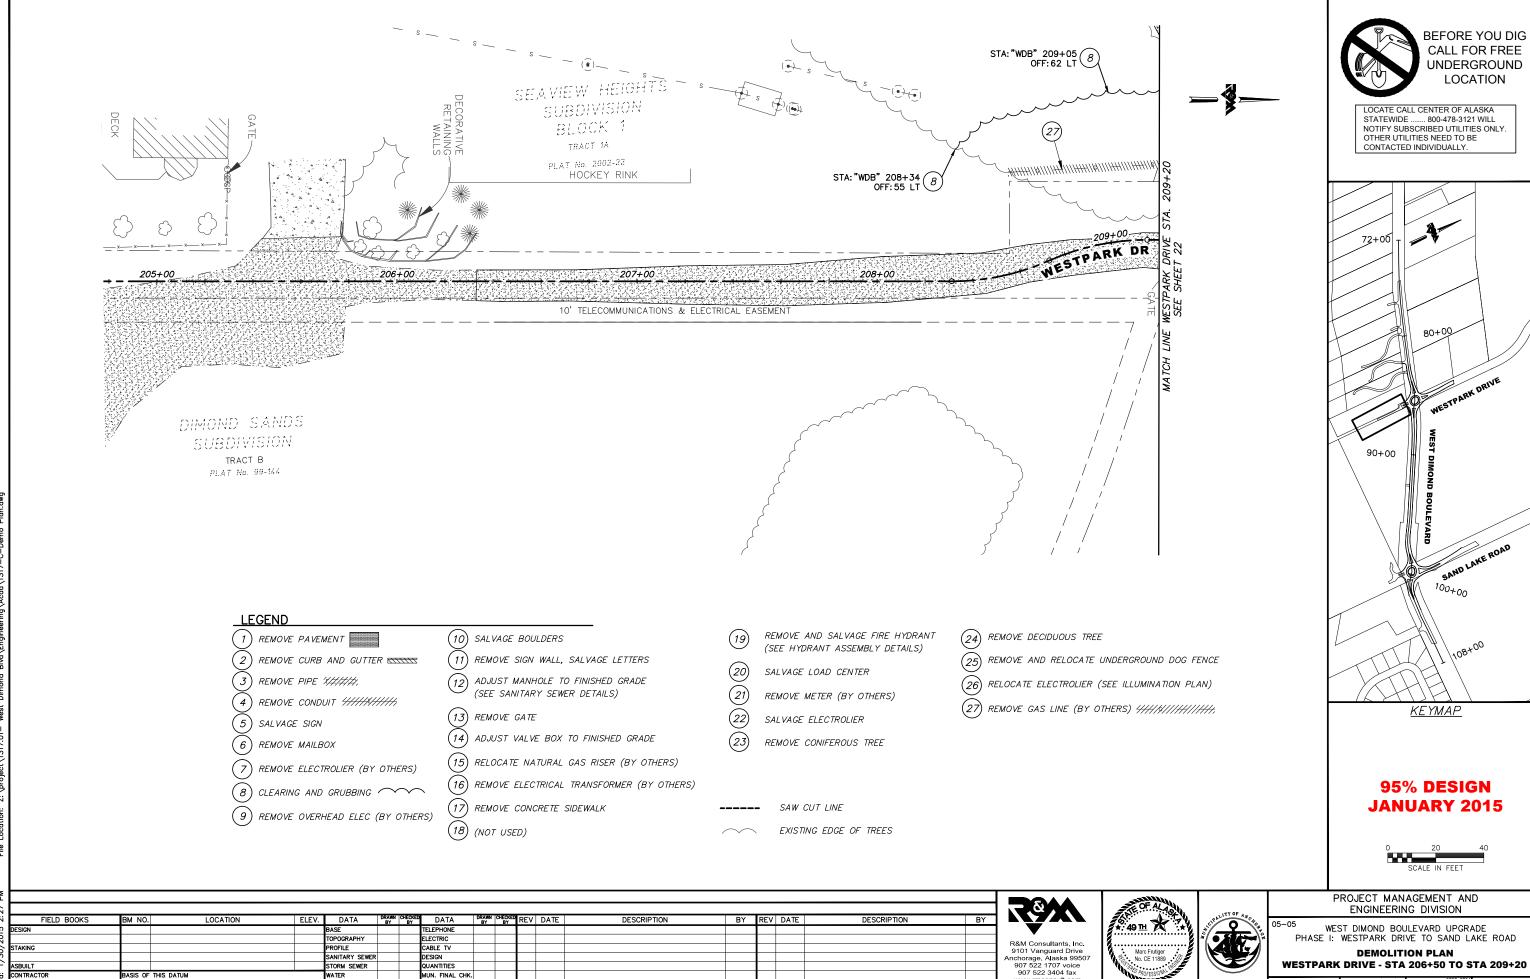

www.rmconsult.com

2323 2324 2423 2424 SHEET 18

DATE 1/30/15 GRID

SCALE

VERTICAL DATUM

STORM SEWER

VERTICAL DATUM

UANTITIES IUN. FINAL CHK WESTPARK DRIVE - STA 206+50 TO STA 209+20 2323 2324 2423 2424 SHEET 21 DATE 1/30/15 GRID