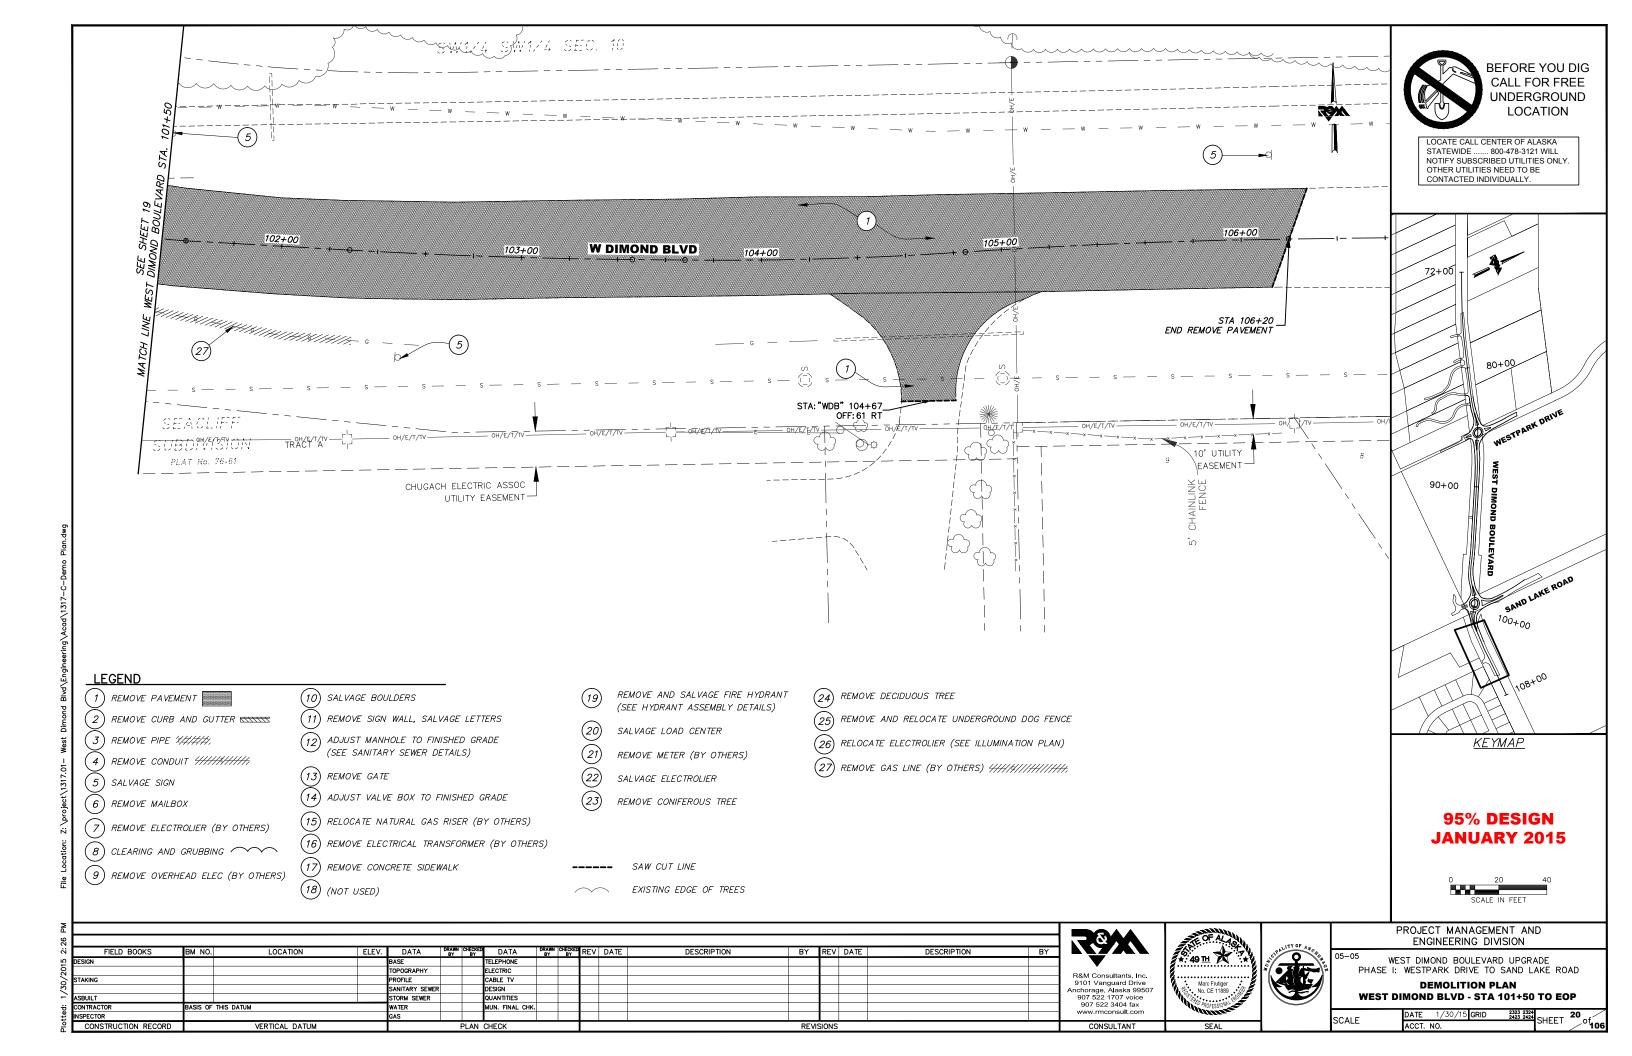

www.rmconsult.com

2323 2324 2423 2424 SHEET 18

DATE 1/30/15 GRID

SCALE

VERTICAL DATUM







STORM SEWER

VERTICAL DATUM

UANTITIES IUN. FINAL CHK WESTPARK DRIVE - STA 206+50 TO STA 209+20 2323 2324 2423 2424 SHEET 21 DATE 1/30/15 GRID

SCALE

www.rmconsult.com



FIELD BOOKS LOCATION ELEV. DATA REV DATE DESCRIPTION DESCRIPTION BM NO. DATA BY REV DATE LECTRIC CABLE TV PROFILE STORM SEWER UANTITIES UN. FINAL CHK VERTICAL DATUM

LEGEND

R&S

R&M Consultants, Inc. 9101 Vanguard Drive Anchorage, Alaska 99507 907 522 1707 voice 907 522 3404 fax





PROJECT MANAGEMENT AND ENGINEERING DIVISION

<sup>05</sup> WEST DIMOND BOULEVARD UPGRADE PHASE I: WESTPARK DRIVE TO SAND LAKE ROAD

**DEMOLITION PLAN** WESTPARK DRIVE - STA 209+20 TO STA 213+20

DATE 1/30/15 GRID 2323 2324 2423 2424 SHEET 22 SCALE

BEFORE YOU DIG CALL FOR FREE UNDERGROUND LOCATION

LOCATE CALL CENTER OF ALASKA STATEWIDE