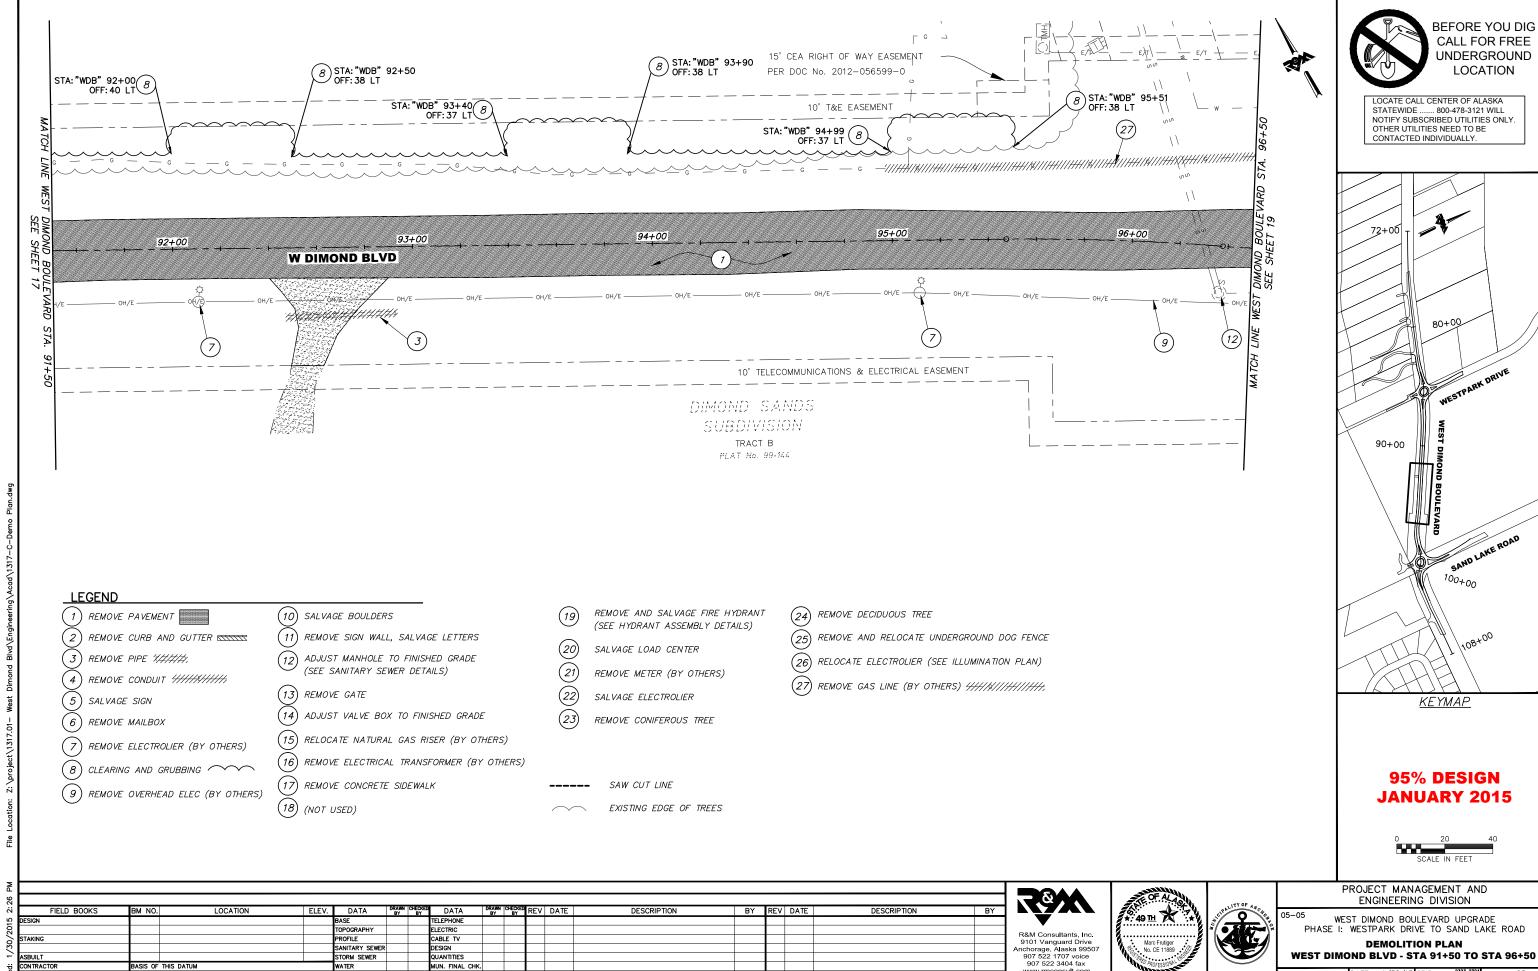

BEFORE YOU DIG CALL FOR FREE UNDERGROUND LOCATION

LOCATE CALL CENTER OF ALASKA STATEWIDE ...... 800-478-3121 WILL NOTIFY SUBSCRIBED UTILITIES ONLY. OTHER UTILITIES NEED TO BE CONTACTED INDIVIDUALLY.

80+09

SAND LAKE ROAD

<sup>100+00</sup>

<u>KEYM</u>AP

95% DESIGN

**JANUARY 2015** 

72+00

90+00

70.11 - SALVAGE SIGN STATION OFFSET (FEET)