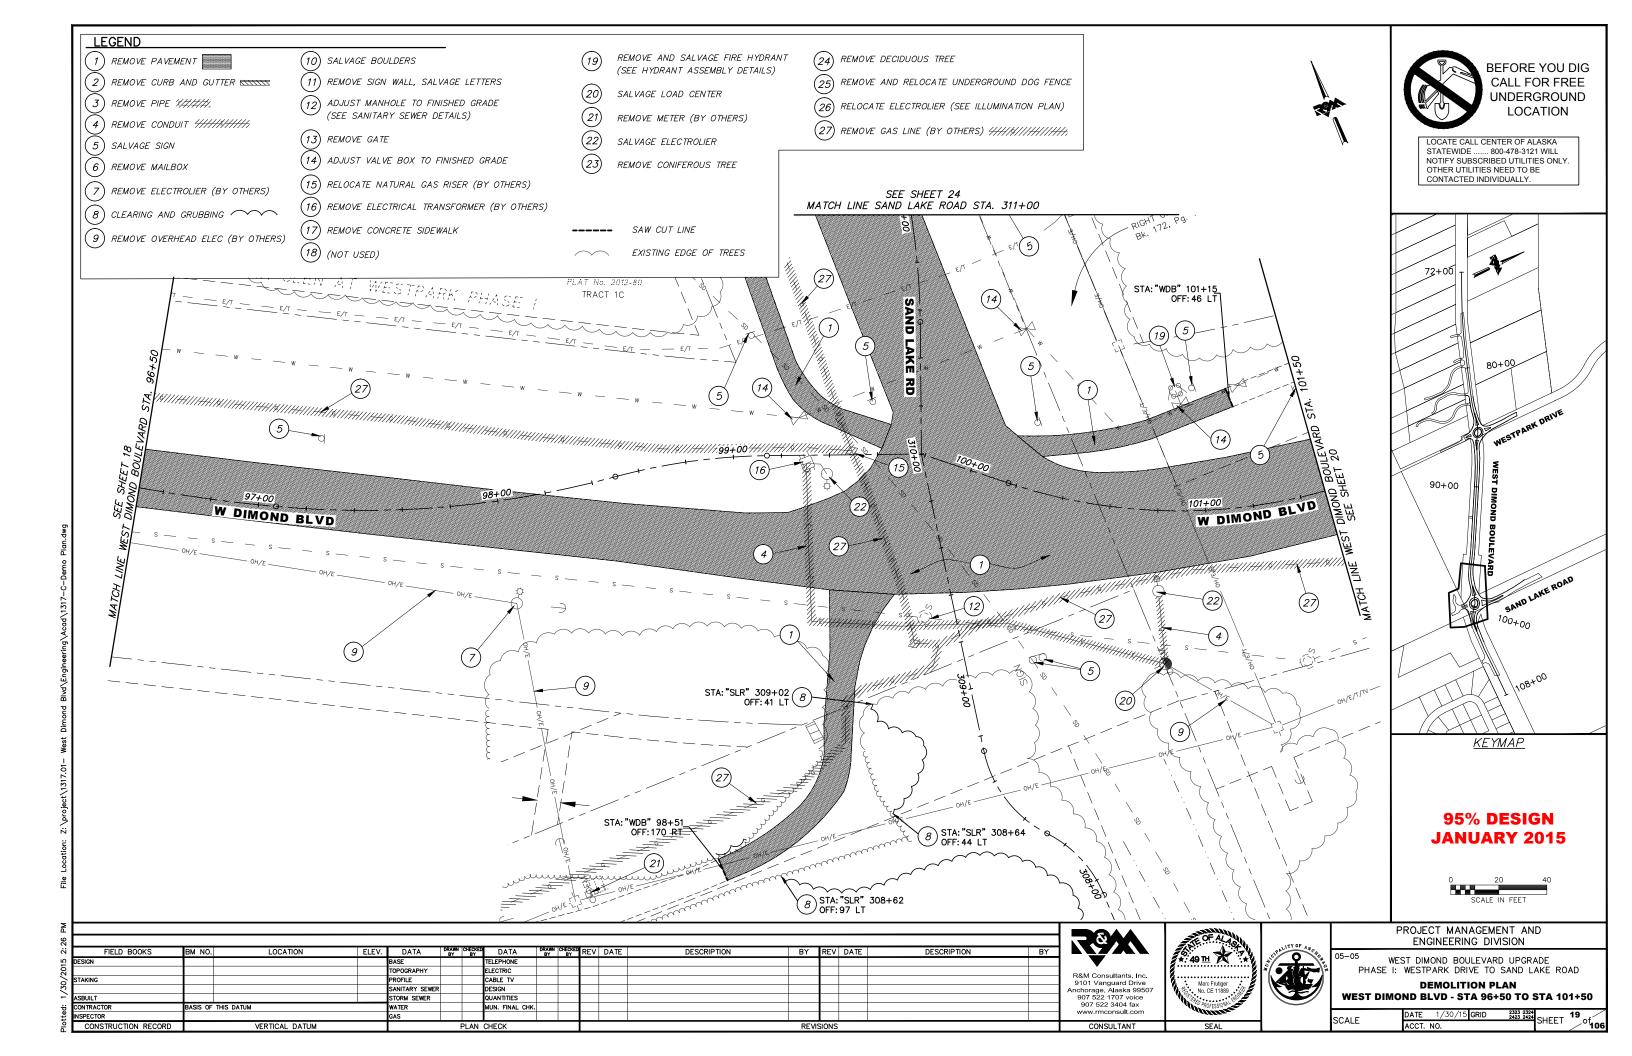

www.rmconsult.com

2323 2324 2423 2424 SHEET 18

DATE 1/30/15 GRID

SCALE

VERTICAL DATUM

STORM SEWER

VERTICAL DATUM

UANTITIES IUN. FINAL CHK WESTPARK DRIVE - STA 206+50 TO STA 209+20 2323 2324 2423 2424 SHEET 21 DATE 1/30/15 GRID